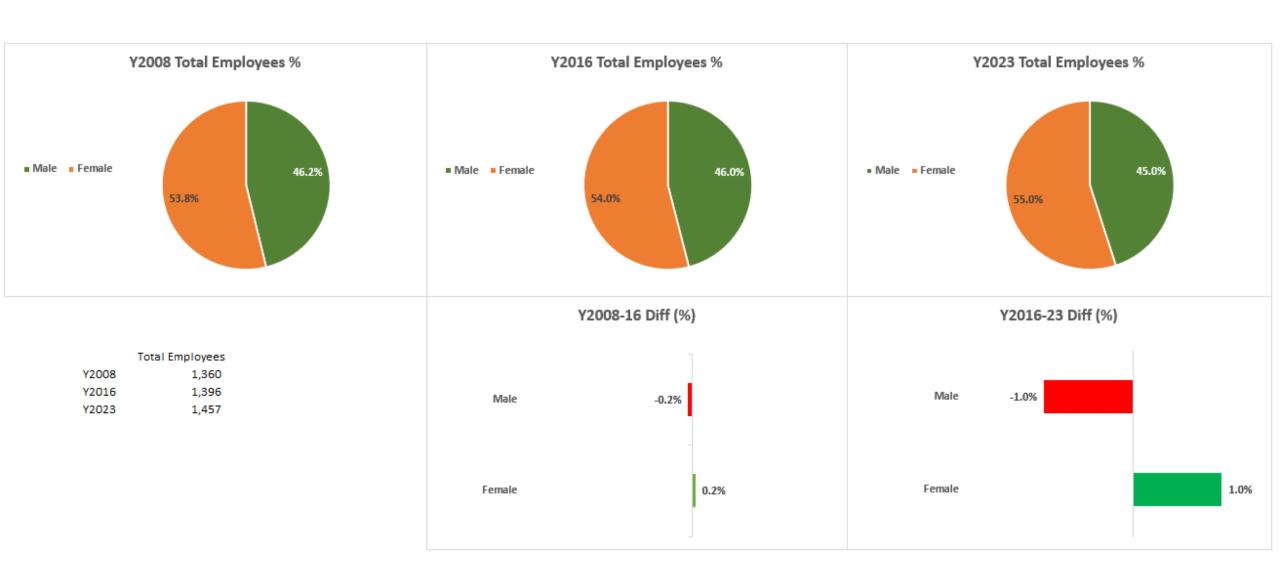

# **Total Employees by Gender Before and After 2016**

Note: Employee information reported by calendar year