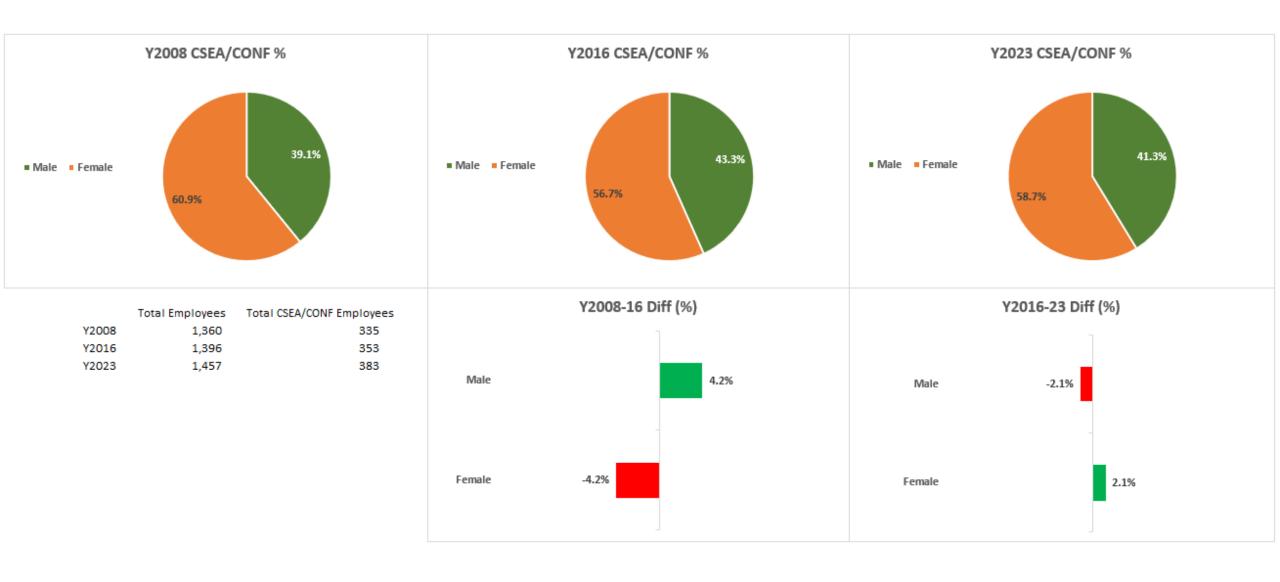

## **CSEA** and Confidential Employees by Gender Before and After 2016

Note: Employee information reported by calendar year