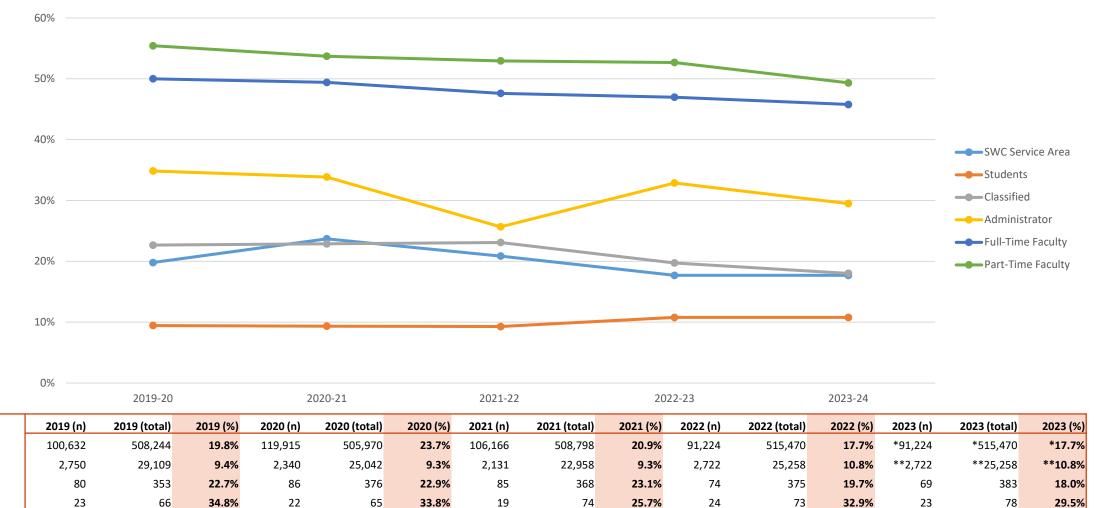

#### White Percentages by SWC Service Area, Student, and Employee Type

White Percentages Trending Down Among Students and Employees

124

428

251

797

49.4%

53.7%

SWC Service Area

Students

Classified

Administrator

Full-Time Faculty

Part-Time Faculty

122

460

119

369

250

697

47.6%

52.9%

132

324

281

615

47.0%

52.7%

119

363

50.0%

55.4%

244

830

45.8%

49.3%

260

736

<sup>\*</sup>As of 4/05/2024 SANDAG has not released 2023 data for the SWC Service Area, the data for 2022 was substituted in for 2023.

<sup>\*\*</sup>As of 4/05/2024 the Chancellor's Office has not released Academic Year 2023-24 data for Southwestern College, the data for 2022-2023 was substituted in for 2023.