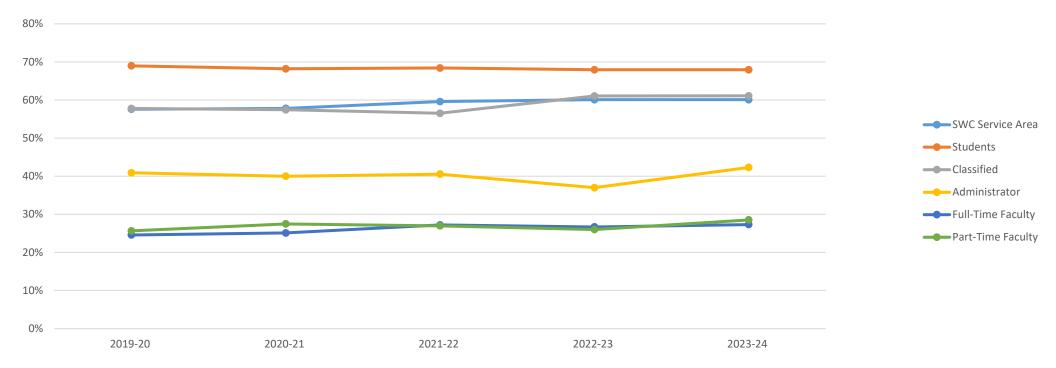

# Hispanic Percentages by SWC Service Area, Student, and Employee Type

Hispanic Percentages are Steady or Trending Slightly Upward

|                   | 2019 (n) | 2019 (total) | 2019 (%) | 2020 (n) | 2020 (total) | 2020 (%) | 2021 (n) | 2021 (total) | 2021 (%) | 2022 (n) | 2022 (total) | 2022 (%) | 2023 (n) | 2023 (total) | 2023 (%) |
|-------------------|----------|--------------|----------|----------|--------------|----------|----------|--------------|----------|----------|--------------|----------|----------|--------------|----------|
| SWC Service Area* | 292,749  | 508,244      | 57.6%    | 292,451  | 505,970      | 57.8%    | 303,167  | 508,798      | 59.6%    | 309,758  | 515,470      | 60.1%    | 309,758  | 515,470      | 60.1%    |
| Students**        | 20,078   | 29,109       | 69.0%    | 17,077   | 25,042       | 68.2%    | 15,704   | 22,958       | 68.4%    | 17,163   | 25,258       | 68.0%    | 17,163   | 25,258       | 68.0%    |
| Classified        | 204      | 353          | 57.8%    | 216      | 376          | 57.4%    | 208      | 368          | 56.5%    | 229      | 375          | 61.1%    | 234      | 383          | 61.1%    |
| Administrator     | 27       | 66           | 40.9%    | 26       | 65           | 40.0%    | 30       | 74           | 40.5%    | 27       | 73           | 37.0%    | 33       | 78           | 42.3%    |
| Full-Time Faculty | 60       | 244          | 24.6%    | 63       | 251          | 25.1%    | 68       | 250          | 27.2%    | 75       | 281          | 26.7%    | 71       | 260          | 27.3%    |
| Part-Time Faculty | 213      | 830          | 25.7%    | 219      | 797          | 27.5%    | 188      | 697          | 27.0%    | 160      | 615          | 26.0%    | 210      | 736          | 28.5%    |

<sup>\*</sup>As of 4/05/2024 SANDAG has not released 2023 data for the SWC Service Area, the data for 2022 was substituted in for 2023.

<sup>\*\*</sup>As of 4/05/2024 the Chancellor's Office has not released Academic Year 2023-24 data for Southwestern College, the data for 2022-2023 was substituted in for 2023.