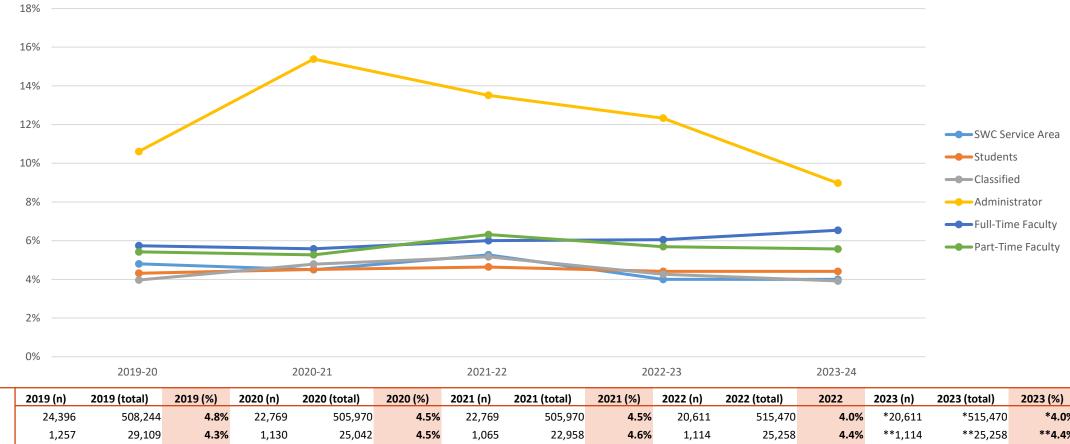

## African American Percentages by SWC Service Area, Student, and Employee Type

African American Percentages Trending up Among Full-Time Faculty, but have decreased among Administrators

|                   | 2019 (n) | 2019 (total) | 2019 (%) | 2020 (n) | 2020 (total) | 2020 (%) | 2021 (n) | 2021 (total) | 2021 (%) | 2022 (n) | 2022 (total) | 2022  | 2023 (n) | 2023 (total) | 2023 (%) |
|-------------------|----------|--------------|----------|----------|--------------|----------|----------|--------------|----------|----------|--------------|-------|----------|--------------|----------|
| SWC Service Area* | 24,396   | 508,244      | 4.8%     | 22,769   | 505,970      | 4.5%     | 22,769   | 505,970      | 4.5%     | 20,611   | 515,470      | 4.0%  | *20,611  | *515,470     | *4.0%    |
| Students**        | 1,257    | 29,109       | 4.3%     | 1,130    | 25,042       | 4.5%     | 1,065    | 22,958       | 4.6%     | 1,114    | 25,258       | 4.4%  | **1,114  | **25,258     | **4.4%   |
| Classified        | 14       | 353          | 4.0%     | 18       | 376          | 4.8%     | 19       | 368          | 5.2%     | 16       | 375          | 4.3%  | 15       | 383          | 3.9%     |
| Administrator     | 7        | 66           | 10.6%    | 10       | 65           | 15.4%    | 10       | 74           | 13.5%    | 9        | 73           | 12.3% | 7        | 78           | 9.0%     |
| Full-Time Faculty | 14       | 244          | 5.7%     | 14       | 251          | 5.6%     | 15       | 250          | 6.0%     | 17       | 281          | 6.0%  | 17       | 260          | 6.5%     |
| Part-Time Faculty | 45       | 830          | 5.4%     | 42       | 797          | 5.3%     | 44       | 697          | 6.3%     | 35       | 615          | 5.7%  | 41       | 736          | 5.6%     |

<sup>\*</sup>As of 4/05/2024 SANDAG has not released 2023 data for the SWC Service Area, the data for 2022 was substituted in for 2023.

<sup>\*\*</sup>As of 4/05/2024 the Chancellor's Office has not released Academic Year 2023-24 data for Southwestern College, the data for 2022-2023 was substituted in for 2023.