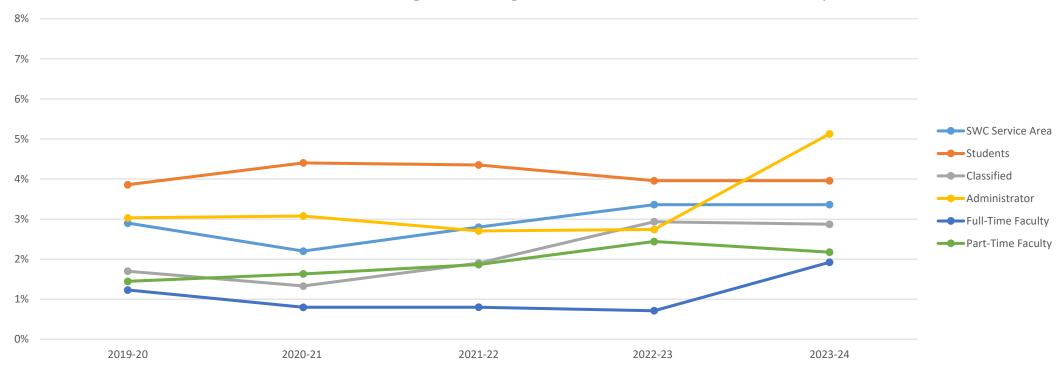

## Two or More Percentages by Service Area, Student, and Employee Type

Two or More Percentages Increasing for Administrators and Part-Time Faculty

|                   | 2019 (n) | 2019 (total) | 2019 (%) | 2020 (n) | 2020 (total) | 2020 (%) | 2021 (n) | 2021 (total) | 2021 (%) | 2022 (n) | 2022 (total) | 2022 | 2023 (n) | 2023 (total) | 2023 (%) |
|-------------------|----------|--------------|----------|----------|--------------|----------|----------|--------------|----------|----------|--------------|------|----------|--------------|----------|
| SWC Service Area  | 14,739   | 508,244      | 2.9%     | 11,131   | 505,970      | 2.2%     | 14,246   | 508,798      | 2.8%     | 17,320   | 515,470      | 3.4% | *17,320  | *515,470     | *3.4%    |
| Students          | 1,123    | 29,109       | 3.9%     | 1,103    | 25,042       | 4.4%     | 999      | 22,958       | 4.4%     | 1,000    | 25,258       | 4.0% | **1,000  | **25,258     | **4.0%   |
| Classified        | 6        | 353          | 1.7%     | 5        | 376          | 1.3%     | 7        | 368          | 1.9%     | 11       | 375          | 2.9% | 11       | 383          | 2.9%     |
| Administrator     | 2        | 66           | 3.0%     | 2        | 65           | 3.1%     | 2        | 74           | 2.7%     | 2        | 73           | 2.7% | 4        | 78           | 5.1%     |
| Full-Time Faculty | 3        | 244          | 1.2%     | 2        | 251          | 0.8%     | 2        | 250          | 0.8%     | 2        | 281          | 0.7% | 5        | 260          | 1.9%     |
| Part-Time Faculty | 12       | 830          | 1.4%     | 13       | 797          | 1.6%     | 13       | 697          | 1.9%     | 15       | 615          | 2.4% | 16       | 736          | 2.2%     |

<sup>\*</sup>As of 4/05/2024 SANDAG has not released 2023 data for the SWC Service Area, the data for 2022 was substituted in for 2023.

<sup>\*\*</sup>As of 4/05/2024 the Chancellor's Office has not released Academic Year 2023-24 data for Southwestern College, the data for 2022-2023 was substituted in for 2023.