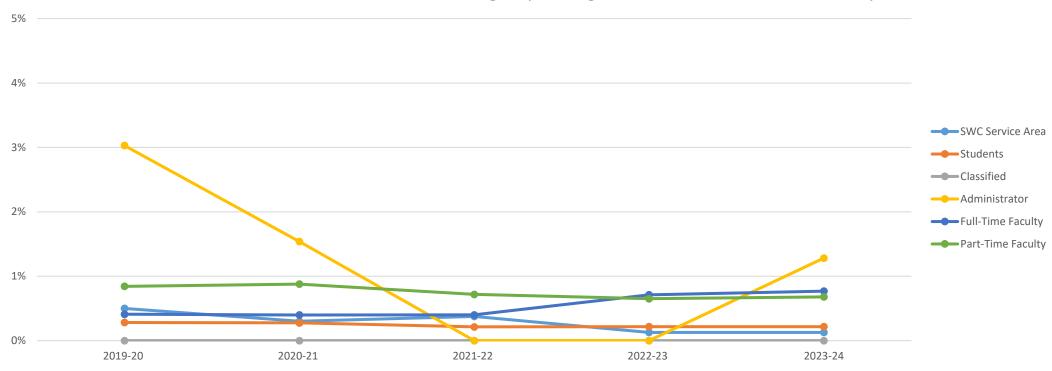

## American Indian/Alaska Native Percentages by Service Area, Student, and Employee Type

American Indian/Alaska Native Percentages up Among Administrators and Full-Time Faculty

|                                        | 2019 (n)    | 2019 (total)     | 2019 (%)      | 2020 (n)   | 2020 (total)   | 2020 (%)    | 2021 (n)    | 2021 (total)      | 2021 (%) | 2022 (n) | 2022 (total) | 2022 | 2023 (n) | 2023 (total) | 2023 (%) |
|----------------------------------------|-------------|------------------|---------------|------------|----------------|-------------|-------------|-------------------|----------|----------|--------------|------|----------|--------------|----------|
|                                        |             |                  |               |            |                |             |             |                   |          |          |              |      |          |              |          |
| SWC Service Area*                      | 2,541       | 508,244          | 0.5%          | 1,518      | 505,970        | 0.3%        | 1,518       | 505,970           | 0.3%     | 658      | 515,470      | 0.4% | *658     | *515,470     | *0.1%    |
|                                        |             |                  |               |            |                |             |             |                   |          |          |              |      |          |              |          |
| Students**                             | 82          | 29,109           | 0.3%          | 69         | 25,042         | 0.3%        | 49          | 22,958            | 0.2%     | 55       | 25,258       | 0.2% | **55     | **25,228     | **0.2%   |
| Classified                             | 0           | 353              | 0.0%          | 0          | 376            | 0.0%        | 0           | 368               | 0.0%     | 0        | 375          | 0.0% | 0        | 383          | 0.0%     |
| Administrator                          | 2           | 66               | 3.0%          | 1          | 65             | 1.5%        | 0           | 74                | 0.0%     | 0        | 73           | 0.0% | 1        | 78           | 1.3%     |
| Full-Time Faculty                      | 1           | 244              | 0.4%          | 1          | 251            | 0.4%        | 1           | 250               | 0.4%     | 2        | 281          | 0.7% | 2        | 260          | 0.8%     |
| Part-Time Faculty<br>As of 4/05/2024 S | ANDAG has r | not released 830 | 23 data for f | he SMC Sen | ice Area the c | ata for 20% | was substit | uted in for $697$ | 2 0.7%   | 4        | 615          | 0.7% | 5        | 736          | 0.7%     |

<sup>\*\*</sup>As of 4/05/2024 the Chancellor's Office has not released Academic Year 2023-24 data for Southwestern College, the data for 2022-2023 was substituted in for 2023.