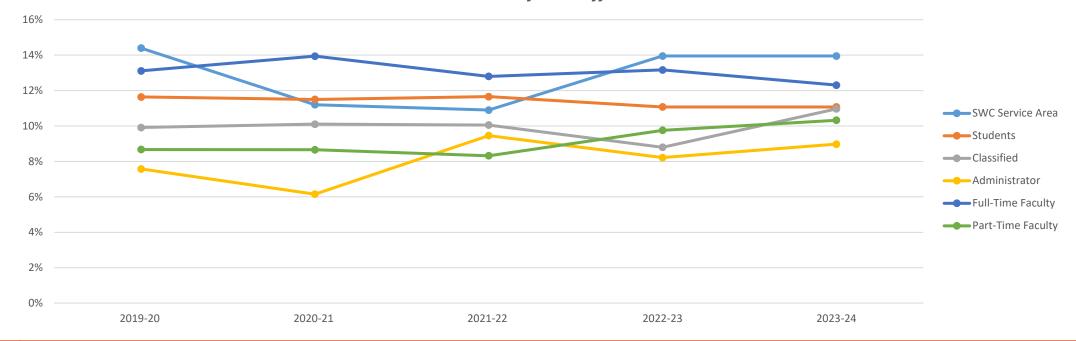

## Asian Percentages by Service Area, Student, and Employee Type

Asian Percentages Trending Down Among Full-Time Faculty and Up Among Administrators and Classified Staff

|                      | 2019 (n)     | 2019 (total)   | 2019 (%)            | 2020 (n)    | 2020 (total) | 2020 (%)              | 2021 (n)       | 2021 (total)    | 2021 (%) | 2022 (n) | 2022 (total) | 2022  | 2023 (n) | 2023 (total) | 2023 (%) |
|----------------------|--------------|----------------|---------------------|-------------|--------------|-----------------------|----------------|-----------------|----------|----------|--------------|-------|----------|--------------|----------|
|                      |              |                |                     |             |              |                       |                |                 |          |          |              |       |          |              |          |
| SWC Service Area*    | 73,187       | 508,244        | 14.4%               | 56,669      | 505,970      | 11.2%                 | 55,459         | 508,798         | 10.9%    | 71,918   | 515,470      | 14.0% | *71,918  | *515,470     | *14.0%   |
| Students**           | 3,389        | 29,109         | 11.6%               | 2,880       | 25,042       | 11.5%                 | 2,677          | 22,958          | 11.7%    | 2,797    | 25,258       | 11.1% | **2,797  | **25,258     | **11.1%  |
| Classified           | 35           | 353            | 9.9%                | 38          | 376          | 10.1%                 | 37             | 368             | 10.1%    | 33       | 375          | 8.8%  | 42       | 383          | 11.0%    |
| Administrator        | 5            | 66             | 7.6%                | 4           | 65           | 6.2%                  | 7              | 74              | 9.5%     | 6        | 73           | 8.2%  | 7        | 78           | 9.0%     |
| Full-Time Faculty    | 32           | 244            | 13.1%               | 35          | 251          | 13.9%                 | 32             | 250             | 12.8%    | 37       | 281          | 13.2% | 32       | 260          | 12.3%    |
| *As PartyTimeFagulty | NDAG has not | released \$393 | data f <b>8r7</b> % | SWC Service | Area, the da | ta for 2 <b>827</b> % | vas substitute | ed in for 2623. | 8.3%     | 60       | 615          | 9.8%  | 76       | 736          | 10.3%    |

<sup>\*\*</sup>As of 4/05/2024 the Chancellor's Office has not released Academic Year 2023-24 data for Southwestern College, the data for 2022-2023 was substituted in for 2023.