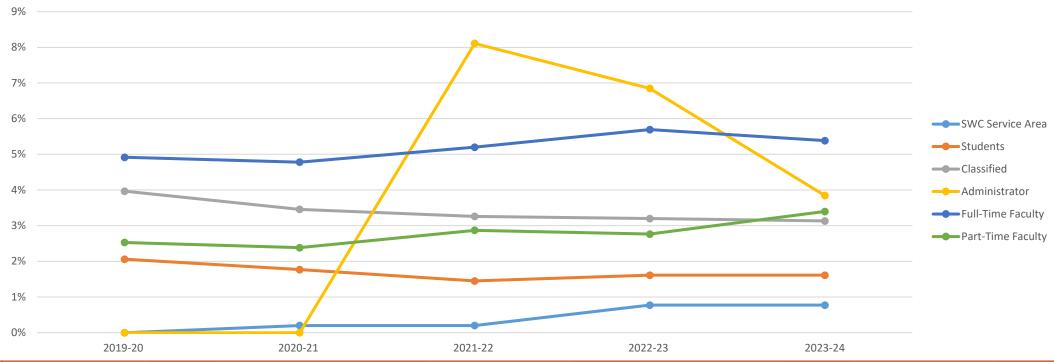

#### Decline to State / Unknown Percentages by Service Area, Student, and Employee Type

Decline to State/Unknown Percentages Holding Steady Except for a Decrease Among Administrators and Increase Among Part-Time Faculty

|                   | 2019 (n) | 2019 (total) | 2019 (%) | 2020 (n) | 2020 (total) | 2020 (%) | 2021 (n) | 2021 (total) | 2021 (%) | 2022 (n) | 2022 (total) | 2022 (%) | 2023 (n) | 2023 (total) | 2023 (%) |
|-------------------|----------|--------------|----------|----------|--------------|----------|----------|--------------|----------|----------|--------------|----------|----------|--------------|----------|
| SWC Service Area  | -        | 508,244      | 0.0%     | 1,012    | 505,970      | 0.2%     | 1,018    | 508,798      | 0.2%     | 3,981    | 515,470      | 0.8%     | *3,981   | *515,470     | *0.8%    |
| Students          | 600      | 29,109       | 2.1%     | 443      | 25,042       | 1.8%     | 333      | 22,958       | 1.5%     | 407      | 25,258       | 1.6%     | **407    | **25,258     | **1.6%   |
| Classified        | 14       | 353          | 4.0%     | 13       | 376          | 3.5%     | 12       | 368          | 3.3%     | 12       | 375          | 3.2%     | 12       | 383          | 3.1%     |
| Administrator     | 0        | 66           | 0.0%     | 0        | 65           | 0.0%     | 6        | 74           | 8.1%     | 5        | 73           | 6.8%     | 3        | 78           | 3.8%     |
| Full-Time Faculty | 12       | 244          | 4.9%     | 12       | 251          | 4.8%     | 13       | 250          | 5.2%     | 16       | 281          | 5.7%     | 14       | 260          | 5.4%     |
| Part-Time Faculty | 21       | 830          | 2.5%     | 19       | 797          | 2.4%     | 20       | 697          | 2.9%     | 17       | 615          | 2.8%     | 25       | 736          | 3.4%     |

<sup>\*</sup>As of 4/05/2024 SANDAG has not released 2023 data for the SWC Service Area, the data for 2022 was substituted in for 2023.

<sup>\*\*</sup>As of 4/05/2024 the Chancellor's Office has not released Academic Year 2023-24 data for Southwestern College, the data for 2022-2023 was substituted in for 2023.