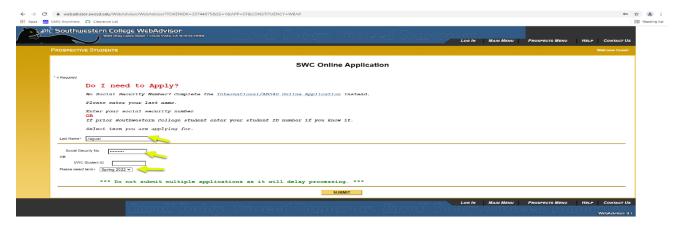

Step 8: Enter your Last Name, SSN, and select the term you are applying for (Spring 2022). Click submit.