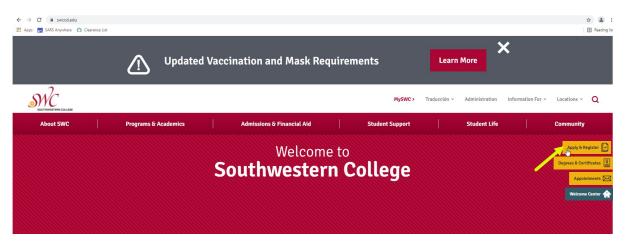

### Step 1: Go to swccd.edu

Step 3: If you have attended SWC before, click on "Returning Students." If you have never attended SWC before, click on "New Students."

Step 4: If you have applied to a community college in the state of California, you already have a CCCApply username & password, if you forgot, click on "Forgot?" Once you retreive your username and password you can enter it, see image below. If you have never applied to any community college in the state of California, you will have to "Create a New Account"