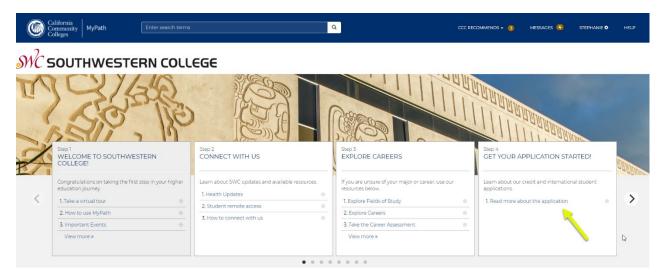

Step 5: Once you have logged in, you will see the image below. Click on number 1, in step 4, "Read more about the application."

Step 6: Click on "Read more about the application."

| Get Your Application Started!                                            |                                                         |                          | ×                     |
|--------------------------------------------------------------------------|---------------------------------------------------------|--------------------------|-----------------------|
| WHAT<br>Choose one of the two steps.                                     | <b>WHY</b><br>You need to apply before you can register | HOW LONG<br>1 steps      | (25 minutes, 1 to go) |
| • <b>Step1</b> Read more about the application                           |                                                         |                          |                       |
| Whether you're a US Citizen or International Student-click on the link t | o get started.                                          | O Takes about 25 minutes |                       |
| Read more about the application                                          |                                                         |                          |                       |