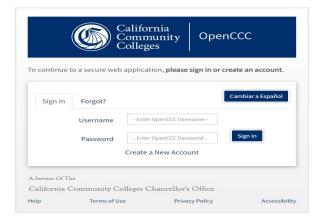

### Step 1: Go to swccd.edu

Step 3: If you have attended SWC before, click on "Returning Students." If you have never attended SWC before, click on "New Students."

Step 4: If you have applied to a community college in the state of California, you already have a CCCApply username & password, if you forgot, click on "Forgot?" Once you retreive your username and password you can enter it, see image below. If you have never applied to any community college in the state of California, you will have to "Create a New Account"