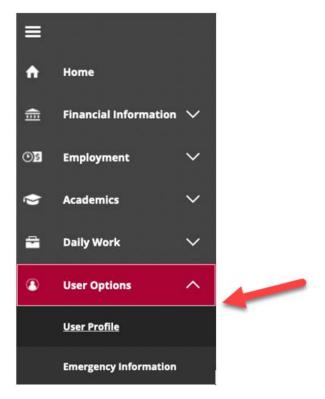

#### How do I update my contact information if it is not correct?

Students, Staff and Faculty can update their contact information in Colleague Self-Service by logging in and clicking on **User Options**, **User Profile** and edit and/or confirm your Address/Email/Phone Number under the About You section.

## **Ensure You Receive Emergency Notifications**

Step-by-Step Instructions for Colleague Self-Service

1. Login into MySWC and click Colleague Self-Service.

2. Click User Options, then User Profile.

3. Edit and confirm your Address/Email/Phone numbers.