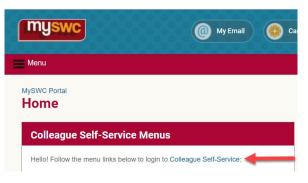

## **Ensure You Receive Emergency Notifications**

Step-by-Step Instructions for Colleague Self-Service

1. Login into MySWC and click Colleague Self-Service.

2. Click User Options, then User Profile.

3. Edit and confirm your Address/Email/Phone numbers.