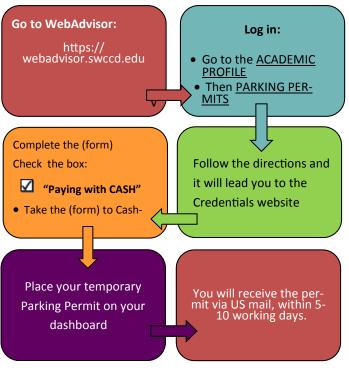

#### On-campus purchase with **CASH**

**NOTE:** You will only be able to pay with cash when you purchase your Parking Permit using designated computers (Chula Vista, HC at San Ysidro, National City or Otay Mesa)

### Cash Only?

If you want to pay cash or check you can use the designated computers at the Higher Educations Center in National City,

Otay Mesa and San Ysidro or in the Cesar Chavez building at the Campus in Chula Vista. You will order your parking permit online and then, pay at Cashiers. Your parking permit will arrive in the mail.