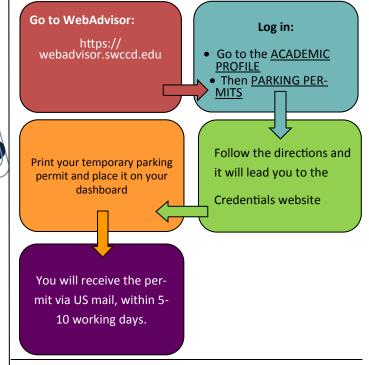

<sup>\*</sup>Blue permits are available online by credit card ONLY.

Please utilize the following steps to help you purchase your parking permit.

Online purchase with a **CREDIT CARD** 

# SWC Student Parking Permit Online process beginning Fall 2013

Beginning Fall Semester 2013, SWC is going online with our parking permits. Students will purchase their parking permit online by using WebAdvisor. All you need is your <u>license</u> <u>plate number</u> and a <u>credit card.</u> Parking Permits will not be available for purchase in the Cashier's Office.

Students are encouraged to order their parking permits early in order to have their permanent semester permits no later than Monday August 26.

When you order your parking permit download and print your temporary permit that is valid for 10 days. Your permanent semester permit will be sent to you by US mail.