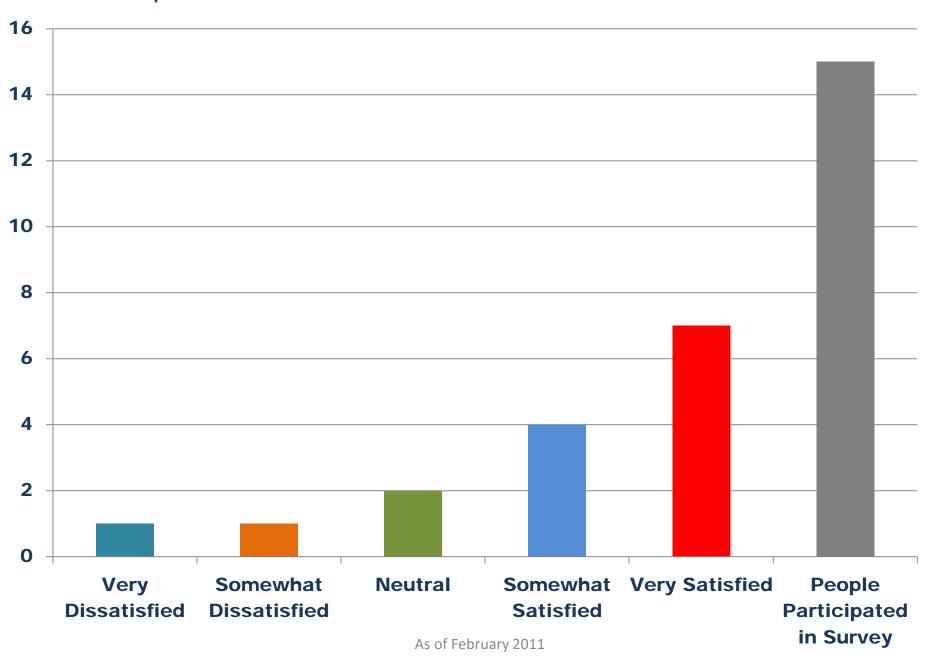

al Satisfaction Survey Results**



- **I.1 CLEANLINESS OF OFFICE AREAS**
- **1.2 CLEANLINESS OF RESTROOM AREAS**
- **I.3 CLEANLINESS OF CLASSROOMS**
- **I.4 CLEANLINESS OF HALLWAYS AND STAIRWELLS**
- I.5 EVENT SETUPS (TABLES, CHAIRS, PODIUMS ARE SETUP FOR EVENTS ON TIME AND AS REQUESTED
- I.6 ATTITUDE, APPEARANCE AND PRODUCTIVITY OF BUILDING CUSTODIAN
- 1.7 TIMELY RESPONSE TO CLEANLINESS CONCERNS
- I.8 OVERALL SATISFACTION



### **Cleanliness of Restroom Areas**



# **Cleanliness of Classrooms** 10 9 8 5 3 2 0 Very **Somewhat** Neutral Somewhat Very Satisfied **People** Dissatisfied **Dissatisfied Satisfied Participated** in Survey As of February 2011



Event Setups (Tables, Chairs, Podiums are Setup For Events on Time



## ATTITUDE, APPEARANCE AND PRODUCTIVITY OF BUILDING CUSTODIAN



### **TIMELY RESPONSE TO CLEANLINESS CONCERNS**



#### **OVERALL SATISFACTION**