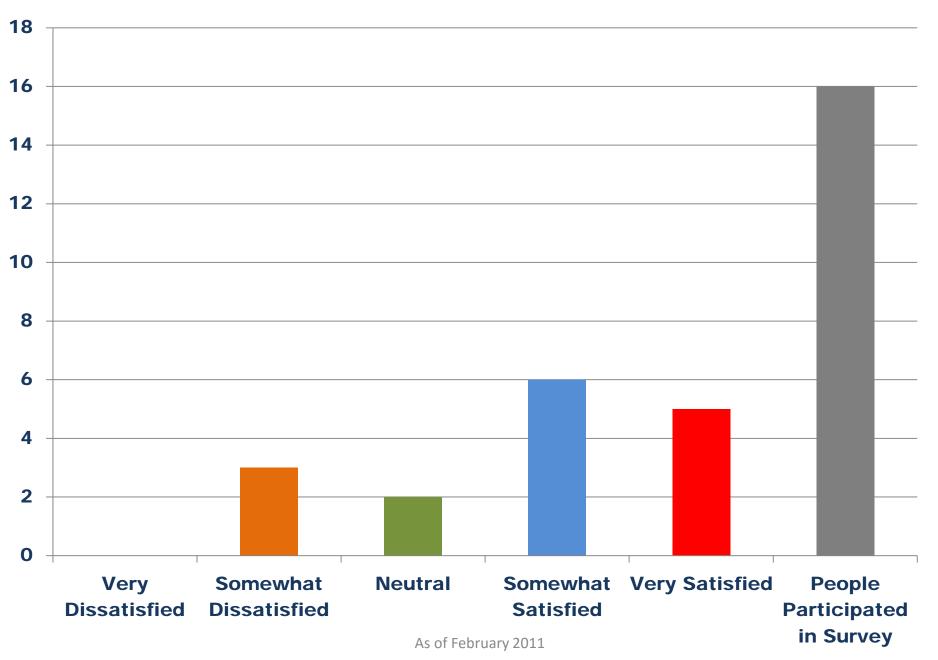

EANLINESS OF RESTROOM AREAS**
- **I.3 CLEANLINESS OF CLASSROOMS**
- **I.4 CLEANLINESS OF HALLWAYS AND STAIRWELLS**
- I.5 EVENT SETUPS (TABLES, CHAIRS, PODIUMS ARE SETUP FOR EVENTS ON TIME AND AS REQUESTED
- I.6 ATTITUDE, APPEARANCE AND PRODUCTIVITY OF BUILDING CUSTODIAN
- 1.7 TIMELY RESPONSE TO CLEANLINESS CONCERNS
- I.8 OVERALL SATISFACTION



### **Cleanliness of Restroom Areas**



# **Cleanliness of Classrooms** 10 9 8 5 3 2 0 Very **Somewhat** Neutral Somewhat Very Satisfied **People** Dissatisfied **Dissatisfied Satisfied Participated** in Survey As of February 2011



Event Setups (Tables, Chairs, Podiums are Setup For Events on Time



## ATTITUDE, APPEARANCE AND PRODUCTIVITY OF BUILDING CUSTODIAN



### **TIMELY RESPONSE TO CLEANLINESS CONCERNS**



#### **OVERALL SATISFACTION**