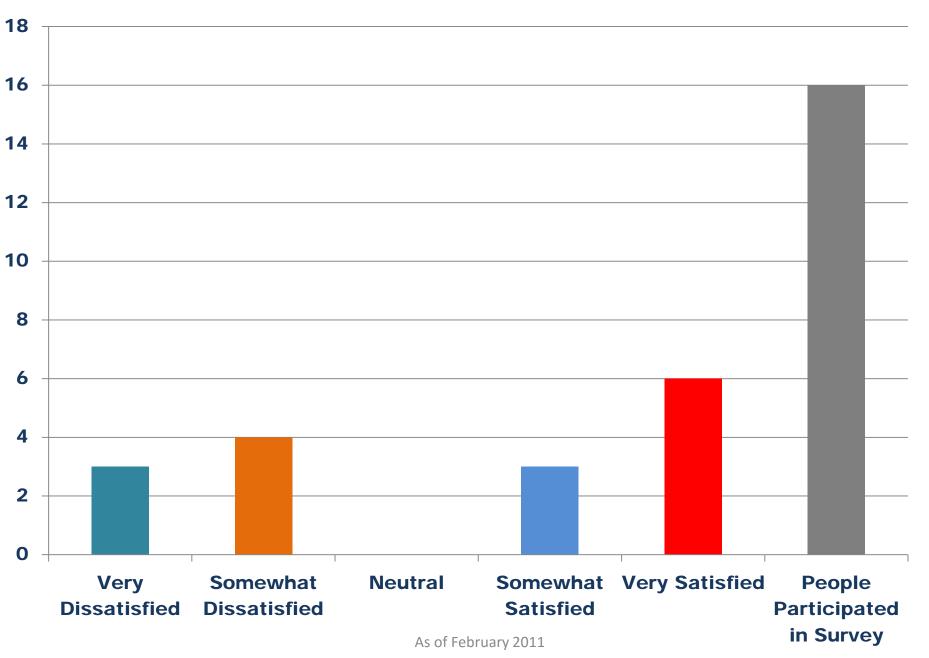

# **Custodial Satisfaction Survey Results**



- **I.1 CLEANLINESS OF OFFICE AREAS**
- **1.2 CLEANLINESS OF RESTROOM AREAS**
- **I.3 CLEANLINESS OF CLASSROOMS**
- **I.4 CLEANLINESS OF HALLWAYS AND STAIRWELLS**
- I.5 EVENT SETUPS (TABLES, CHAIRS, PODIUMS ARE SETUP FOR EVENTS ON TIME AND AS REQUESTED
- I.6 ATTITUDE, APPEARANCE AND PRODUCTIVITY OF BUILDING CUSTODIAN
- 1.7 TIMELY RESPONSE TO CLEANLINESS CONCERNS
- I.8 OVERALL SATISFACTION



### **Cleanliness of Restroom Areas**



# **Cleanliness of Classrooms** 10 9 8 5 3 2 0 Very **Somewhat** Neutral Somewhat Very Satisfied **People** Dissatisfied **Dissatisfied Satisfied Participated** in Survey As of February 2011



Event Setups (Tables, Chairs, Podiums are Setup For Events on Time



## ATTITUDE, APPEARANCE AND PRODUCTIVITY OF BUILDING CUSTODIAN



### **TIMELY RESPONSE TO CLEANLINESS CONCERNS**



#### **OVERALL SATISFACTION**