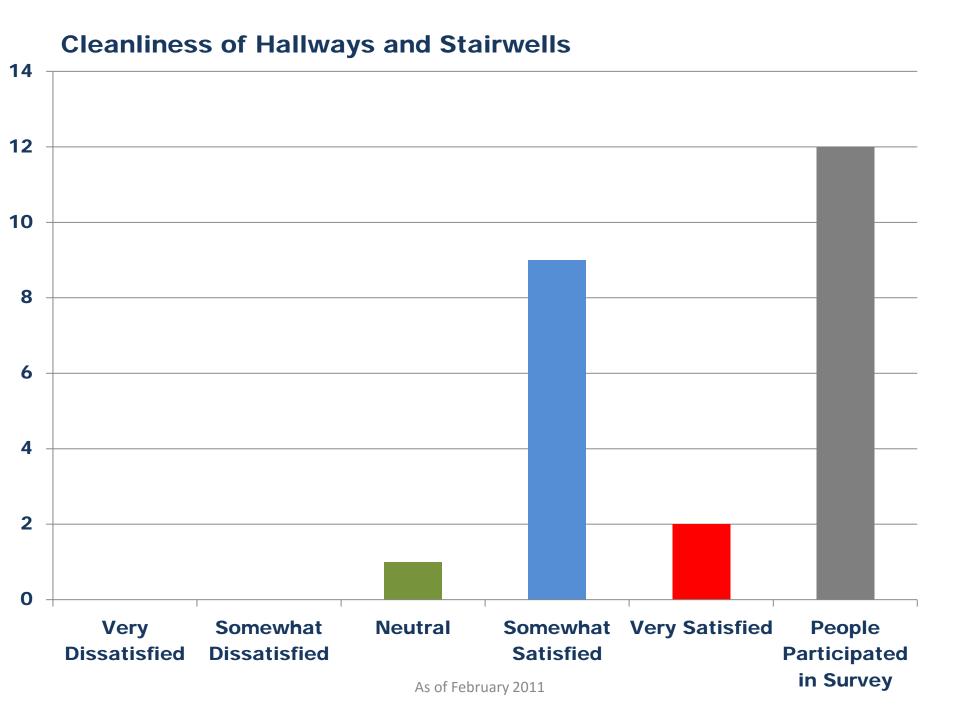

# **Cleanliness of Classrooms** 10 9 8 5 3 2 0 Very **Somewhat** Neutral Somewhat Very Satisfied **People** Dissatisfied **Dissatisfied Satisfied Participated** in Survey As of February 2011

Event Setups (Tables, Chairs, Podiums are Setup For Events on Time