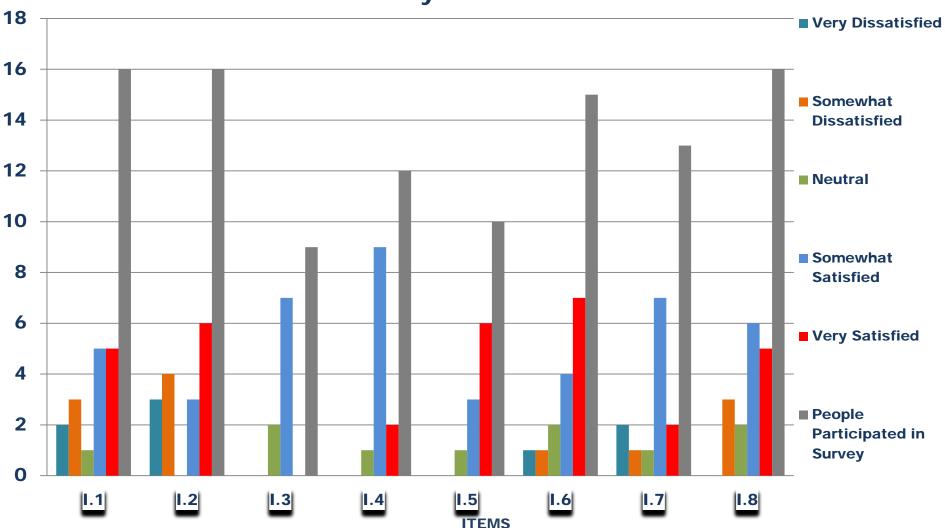

# **Custodial Satisfaction Survey Results**

- **I.1 CLEANLINESS OF OFFICE AREAS**
- **1.2 CLEANLINESS OF RESTROOM AREAS**
- **I.3 CLEANLINESS OF CLASSROOMS**
- **I.4 CLEANLINESS OF HALLWAYS AND STAIRWELLS**
- I.5 EVENT SETUPS (TABLES, CHAIRS, PODIUMS ARE SETUP FOR EVENTS ON TIME AND AS REQUESTED
- I.6 ATTITUDE, APPEARANCE AND PRODUCTIVITY OF BUILDING CUSTODIAN
- 1.7 TIMELY RESPONSE TO CLEANLINESS CONCERNS
- I.8 OVERALL SATISFACTION