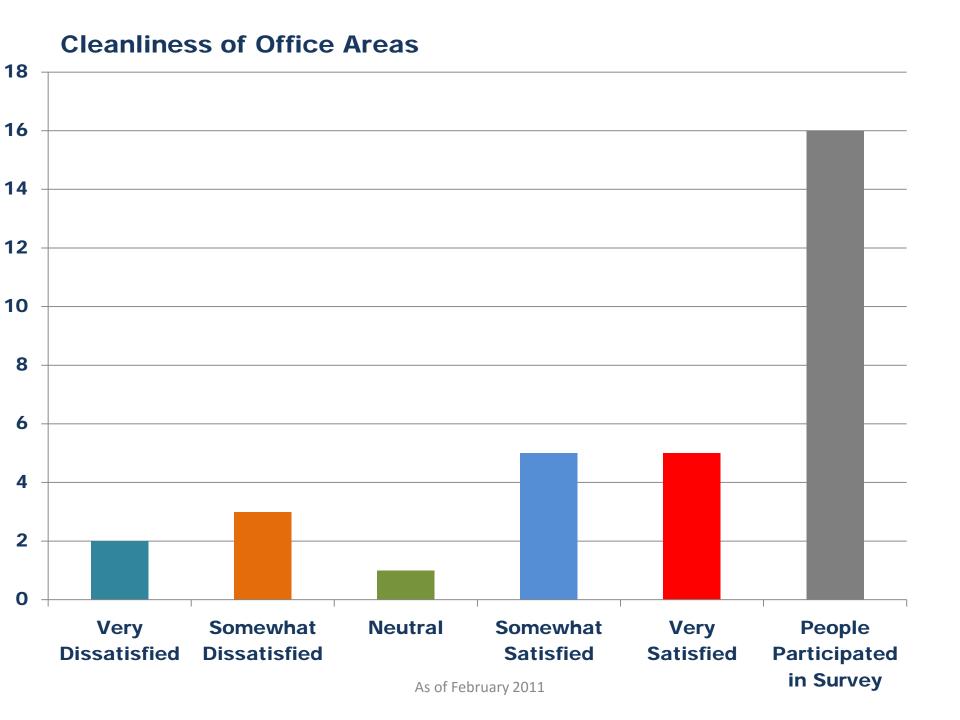

# **Custodial Satisfaction Survey Results**

- **I.1 CLEANLINESS OF OFFICE AREAS**
- **1.2 CLEANLINESS OF RESTROOM AREAS**
- **I.3 CLEANLINESS OF CLASSROOMS**
- **I.4 CLEANLINESS OF HALLWAYS AND STAIRWELLS**
- I.5 EVENT SETUPS (TABLES, CHAIRS, PODIUMS ARE SETUP FOR EVENTS ON TIME AND AS REQUESTED
- I.6 ATTITUDE, APPEARANCE AND PRODUCTIVITY OF BUILDING CUSTODIAN
- 1.7 TIMELY RESPONSE TO CLEANLINESS CONCERNS
- I.8 OVERALL SATISFACTION