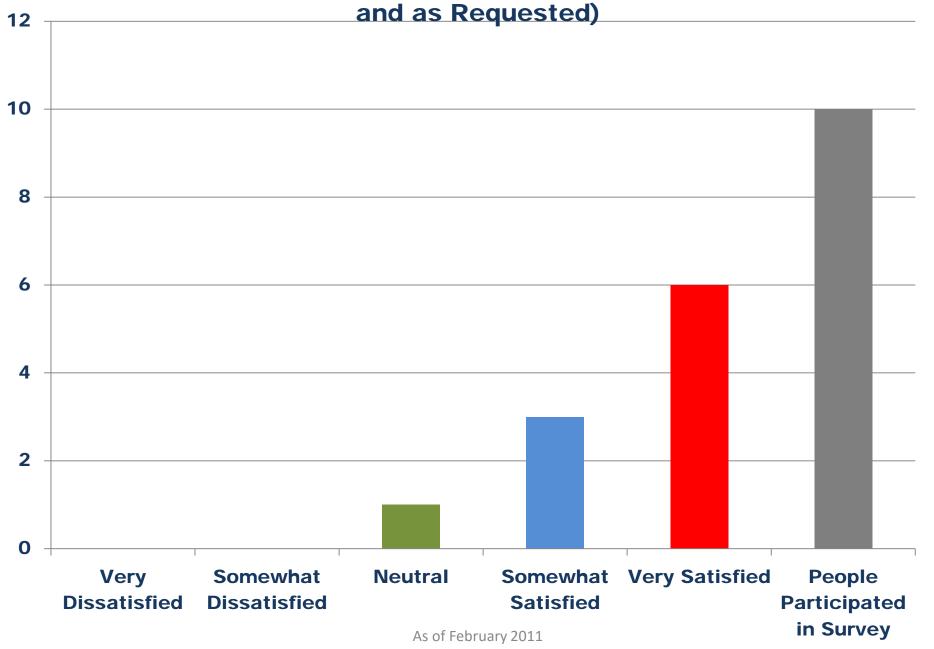

# **Cleanliness of Classrooms** 10 9 8 5 3 2 0 Very **Somewhat** Neutral Somewhat Very Satisfied **People** Dissatisfied **Dissatisfied Satisfied Participated** in Survey As of February 2011

Event Setups (Tables, Chairs, Podiums are Setup For Events on Time