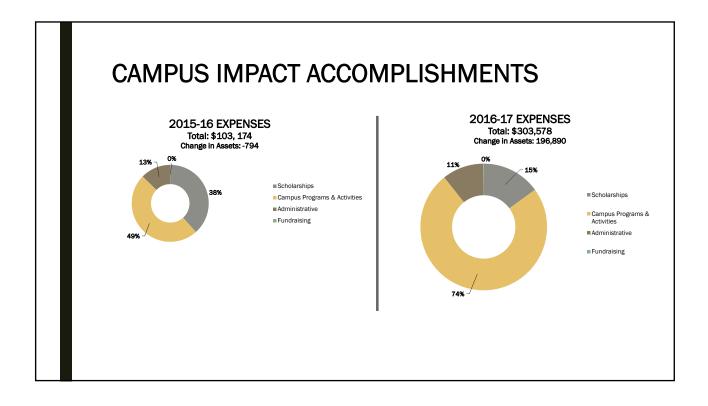

## 2016-17 GOALS

TRUST – Infrastructure & Communication

Fund Raising & Fund Development

Campus Impact

| District Investment: Office of Development and Foundation 2016-17 Actual Budget |                                                                                             | Foundation Return (unaudited) |           |
|---------------------------------------------------------------------------------|---------------------------------------------------------------------------------------------|-------------------------------|-----------|
| Personnel                                                                       | 207,565                                                                                     | Total Funding Raised          | \$500,468 |
| Operations                                                                      | 37,252                                                                                      | _                             | \$271,088 |
| Total                                                                           | \$244,817                                                                                   | _                             |           |
| Other District Investment<br>Furniture<br>New Office Space<br>Technology        | <b>Other Foundation Return</b><br>Public Relationship & Awareness<br>Community Partnerships |                               |           |