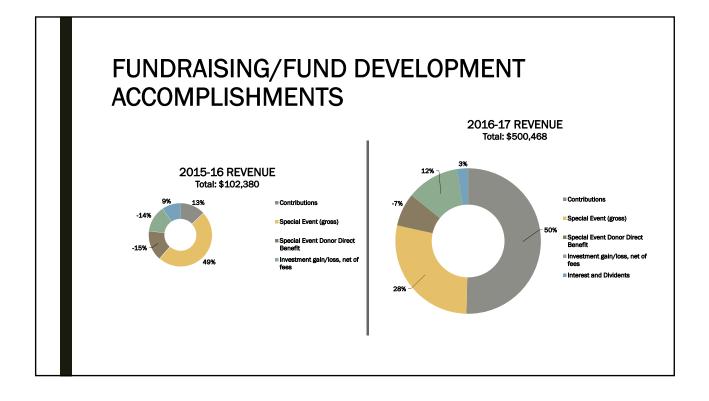

## 2016-17 GOALS

TRUST – Infrastructure & Communication

Fund Raising & Fund Development

Campus Impact

| District Investment: Office of Development and Foundation 2016-17 Actual Budget |                                                                                             | Foundation Return (unaudited) |           |
|---------------------------------------------------------------------------------|---------------------------------------------------------------------------------------------|-------------------------------|-----------|
| Personnel                                                                       | 207,565                                                                                     | Total Funding Raised          | \$500,468 |
| Operations                                                                      | 37,252                                                                                      | _                             | \$271,088 |
| Total                                                                           | \$244,817                                                                                   | _                             |           |
| Other District Investment<br>Furniture<br>New Office Space<br>Technology        | <b>Other Foundation Return</b><br>Public Relationship & Awareness<br>Community Partnerships |                               |           |