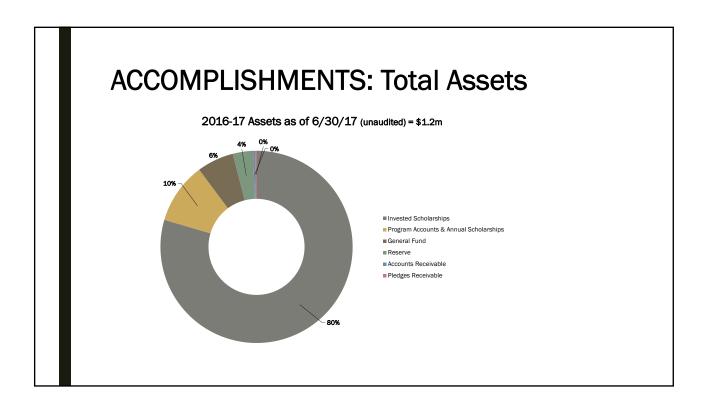

## 2016-17 GOALS

TRUST – Infrastructure & Communication

Fund Raising & Fund Development

Campus Impact

| District Investment: Office of Development and Foundation 2016-17 Actual Budget |                                                                                             | Foundation Return (unaudited) |           |
|---------------------------------------------------------------------------------|---------------------------------------------------------------------------------------------|-------------------------------|-----------|
| Personnel                                                                       | 207,565                                                                                     | Total Funding Raised          | \$500,468 |
| Operations                                                                      | 37,252                                                                                      | _                             | \$271,088 |
| Total                                                                           | \$244,817                                                                                   | _                             |           |
| Other District Investment<br>Furniture<br>New Office Space<br>Technology        | <b>Other Foundation Return</b><br>Public Relationship & Awareness<br>Community Partnerships |                               |           |