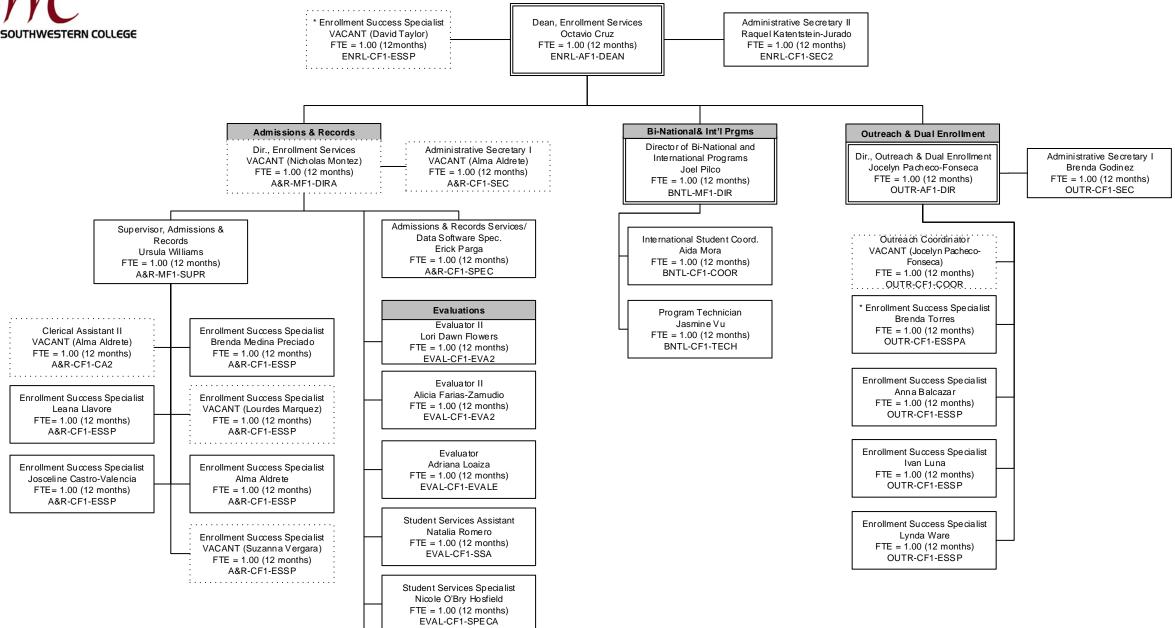

#### **Enrollment Services**

September 2023

Student Services Specialist VACANT (Beverly DeLara) FTE = 1.0 (12 months) EVAL-CF1-SPECB