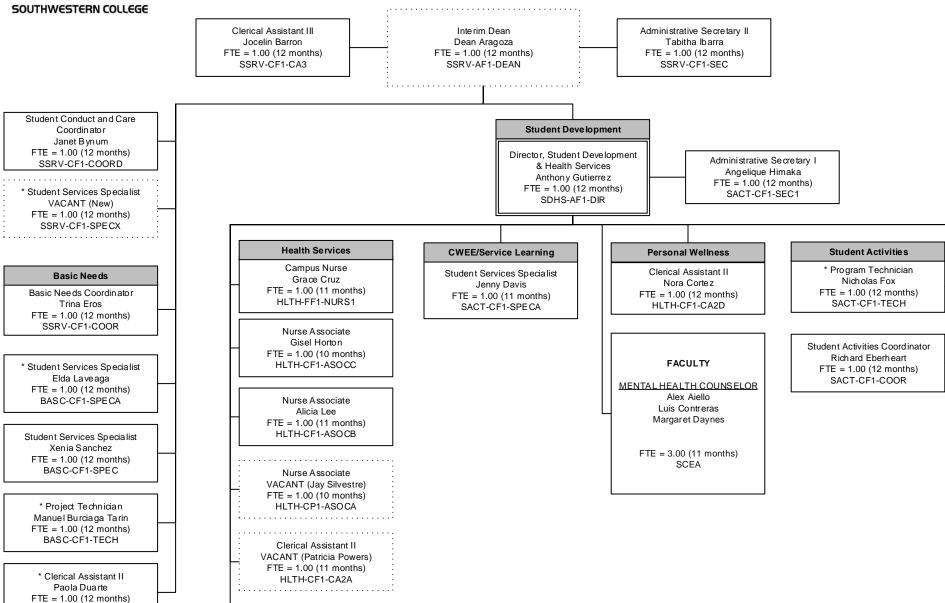

## **Student Affairs**

July 2023



# WC.

\*Project Funded Position

# **Southwestern College Organizational Chart**

#### **Enrollment Services**

September 2023



Student Services Specialist VACANT (Beverly DeLara) FTE = 1.0 (12 months) EVAL-CF1-SPECB

# SOUTHWESTERN COLLEGE

# **Southwestern College Organizational Chart**

#### **Enrollment Services**

November 2023



Financial Aid Specialist VACANT (Rebeca Toth)

FTE = 1.00 (12 months)

FAID-CF1-SPEF

\* Financial Aid Specialist

Debbie Cervantes

FTE = 1.00 (12 months)

FAID-CF1-SPE DX



# **School of Counseling and Student Support Programs**

March 2024



COUN-CF1-ESSP



## **Student Engagement and Completion Programs**

February 2024





#### **Student Services**

February 2024



Clerical Assistant II Leonora Afuyog FTE = 1.00 (11 months) HLTH-CF1-CA2B

BASC-CF1-CA2