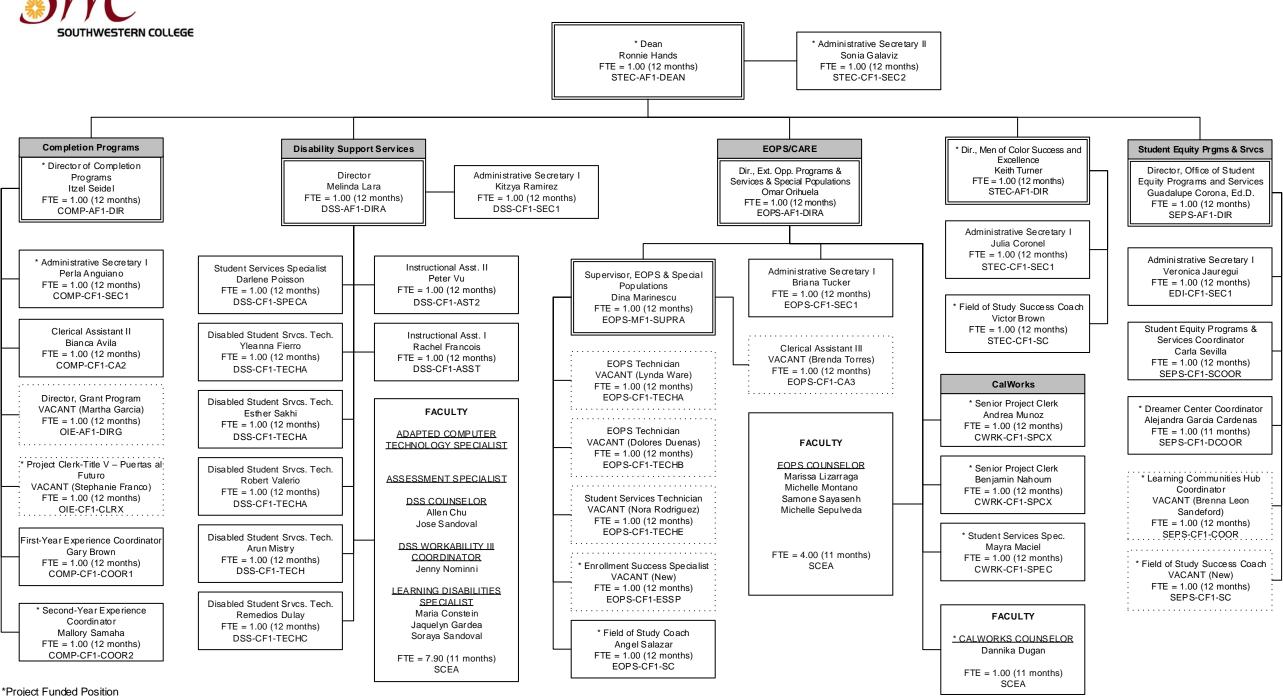

## **Student Affairs**

July 2023



# WC.

\*Project Funded Position

# **Southwestern College Organizational Chart**

#### **Enrollment Services**

September 2023



Student Services Specialist VACANT (Beverly DeLara) FTE = 1.0 (12 months) EVAL-CF1-SPECB

# SOUTHWESTERN COLLEGE

# **Southwestern College Organizational Chart**

#### **Enrollment Services**

November 2023



Financial Aid Specialist VACANT (Rebeca Toth)

FTE = 1.00 (12 months)

FAID-CF1-SPEF

\* Financial Aid Specialist

Debbie Cervantes

FTE = 1.00 (12 months)

FAID-CF1-SPE DX



# **School of Counseling and Student Support Programs**

March 2024



COUN-CF1-ESSP



## **Student Engagement and Completion Programs**

February 2024





#### **Student Services**

February 2024



Clerical Assistant II Leonora Afuyog FTE = 1.00 (11 months) HLTH-CF1-CA2B

BASC-CF1-CA2