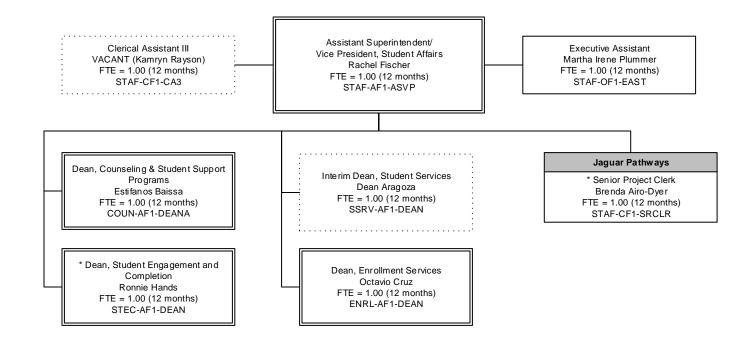

## **Student Affairs**

July 2023



# WC.

\*Project Funded Position

# **Southwestern College Organizational Chart**

#### **Enrollment Services**

September 2023



Student Services Specialist VACANT (Beverly DeLara) FTE = 1.0 (12 months) EVAL-CF1-SPECB

# SOUTHWESTERN COLLEGE

# **Southwestern College Organizational Chart**

#### **Enrollment Services**

November 2023



Financial Aid Specialist VACANT (Rebeca Toth)

FTE = 1.00 (12 months)

FAID-CF1-SPEF

\* Financial Aid Specialist

Debbie Cervantes

FTE = 1.00 (12 months)

FAID-CF1-SPE DX



# **School of Counseling and Student Support Programs**

March 2024



COUN-CF1-ESSP



## **Student Engagement and Completion Programs**

February 2024





#### **Student Services**

February 2024



Clerical Assistant II Leonora Afuyog FTE = 1.00 (11 months) HLTH-CF1-CA2B

BASC