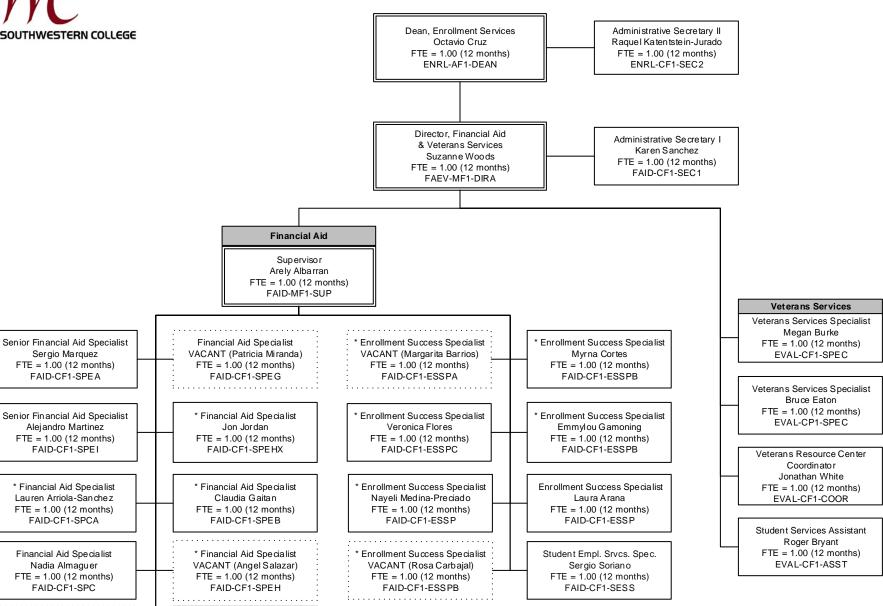

#### **Enrollment Services**

November 2023

Financial Aid Specialist VACANT (Rebeca Toth)

FTE = 1.00 (12 months)

FAID-CF1-SPEF

\* Financial Aid Specialist

Debbie Cervantes

FTE = 1.00 (12 months)

FAID-CF1-SPE DX