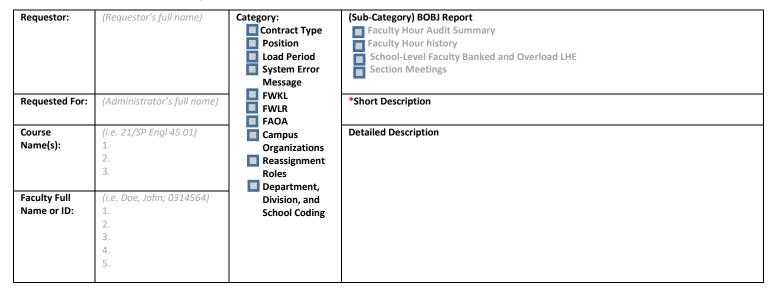

Use this form to alert Instructional Support Services of a problem/challenge you're having or a special request that cannot be found in the Faculty Hours Auditing Reports.

## **Be Specific**

Provide an actionable detailed description to help us quickly resolve your inquiry in a timely manner.

## **Category/Subcategory Selection**

Select the category and BOBJ Report that is closely-related to the problem/challenge you're experiencing. Not doing so may delay resolution/completion time.

## To Submit

Please submit form to SWCFacultyAuditHours@swccd.edu

\* Indicate requested action to be taken.