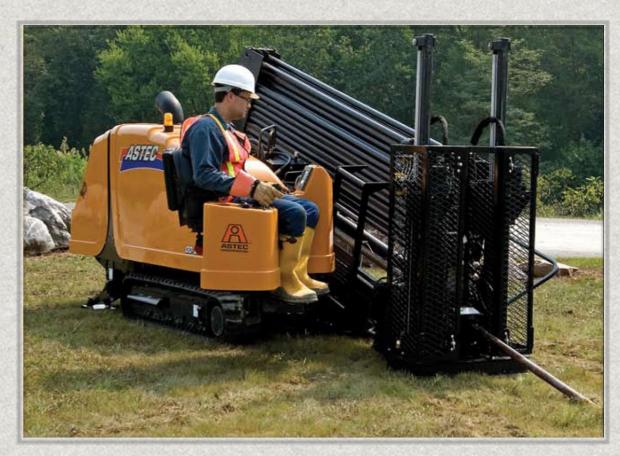

# Emergency Communication System

- \* Contractor building the required electrical infrastructure at Chula Vista and HEC campus sites
- \* Using Directional Drilling. Saves cost, minimizes open excavations on active campus, low impact on the environment
- \* March 2015 system completion