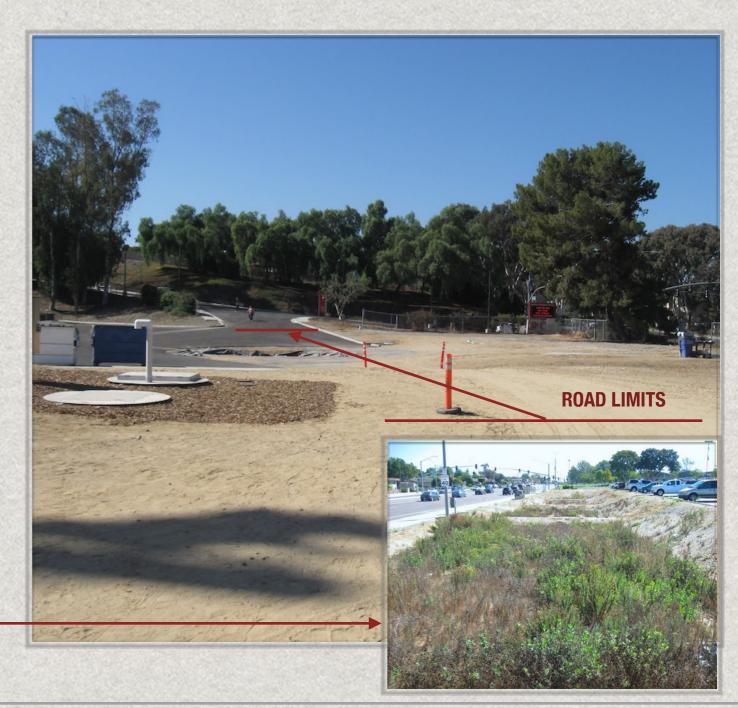

### Landscape and Road Improvements

- \* Advertise early November
- Construct Fire Access Road300 feet in length
- \* Landscape Northside DeVore Stadium and modify storm drain collection system
  - \* Add lights to parking area
- \* Irrigate and plant the storm water Swales along Otay Lakes Road frontage