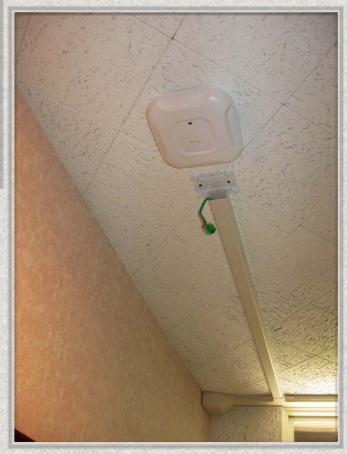

# Wireless System Upgrades and Expansion

- Contractor working evenings in Chula Vista and HEC campus buildings
- \* ~50% complete