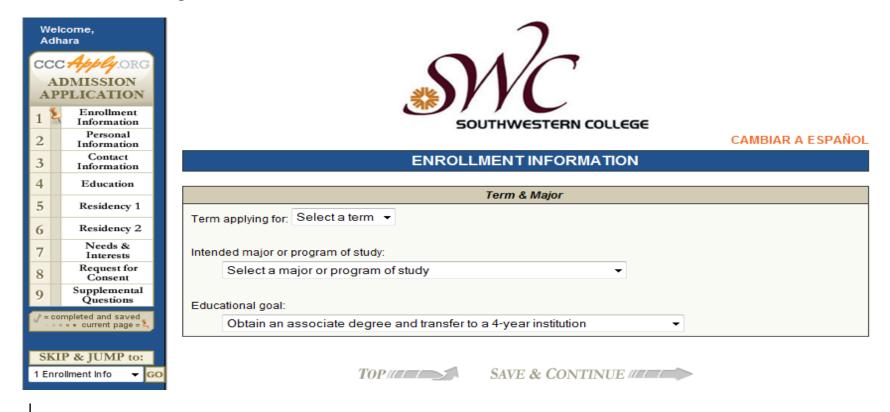

### **SWC Application:**

- Make sure to answer all the questions on the application
- Review your application for corrections
- Save your application
- And do not forget to SUBMIT at the end!!