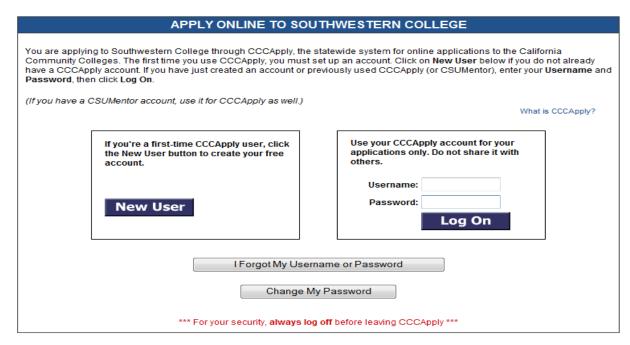

## **Instructions for the online application:**

- Get to the online application here: <a href="http://www.cccapply.org/applications/CCCApply/apply/Southwestern College.html">http://www.cccapply.org/applications/CCCApply/apply/Southwestern College.html</a>
- Read all the information regarding the application introduction.
- Click on "Begin Application for Southwestern College"

#### **Create your account:**

- Enter your account information exactly as instructed.
- Click the **New User** button and create your profile.
- Write your username and password for future reference (i.e., when re-entering the system to apply for BOGW).

If you have created an account in the past CCCApply will detect that there is an account already existing, you must click on Log On and proceed with the instructions.

Additionally, if you're having troubles creating an account or logging in, you need to call CCCapply, not Southwestern College, at **1800-468-6927**.