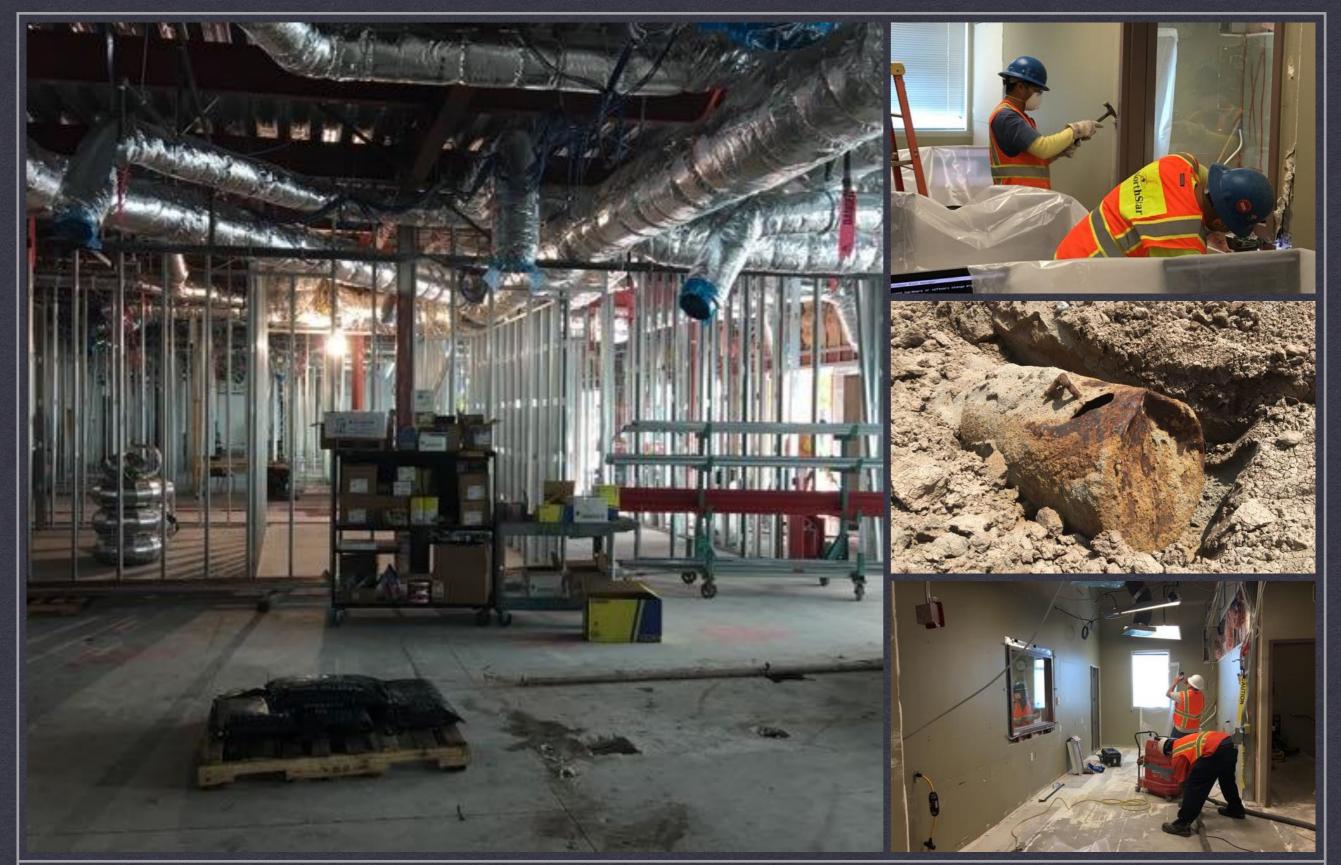

## National City Classroom Addition

- > Underground Storage Tank Removed
  - Reviewing schedule for storage tank removal impact
- Interior Remodel Work
  Continuing on Schedule

#### NATIONAL CITY HIGHER EDUCATION CENTER

NEW BUILDING ADDITION AND CENTER FOR BUSINESS ADVANCEMENT OFFICE RENOVATION