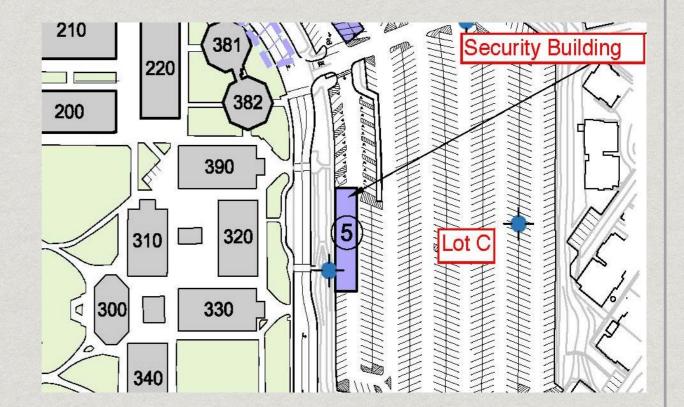

und Storage Tank Removed
  - Reviewing schedule for storage tank removal impact
- Interior Remodel Work
  Continuing on Schedule





#### NATIONAL CITY HIGHER EDUCATION CENTER

NEW BUILDING ADDITION AND CENTER FOR BUSINESS ADVANCEMENT OFFICE RENOVATION

# Math, Science, and Engineering Building

- Division of State Architect (DSA) Approval Received
- Abatement and Site
  Demolition Work in Progress
- Construction Bid Opening (four packages) June 22





#### **BUILDING 1000 AND POOLS DEMOLITION**

BREAKING GROUND FOR THE MATH, SCIENCE AND ENGINEERING BUILDINGS

# Performing Arts and Cultural Center

Construction Document
 Development Continuing



Southwest Elevation from Otay Lakes Road

Southwest Elevation from Campus

# Security Building

Construction Document
 Development Continuing



### Facilities Master Plan

#### Final Project Proposal for San Ysidro HEC Phase II

- "The site is already overcrowded and deficient in instructional and academic support spaces. The center cannot offer more courses. Wait lists, capped at 20 students, are full for most classes."
- The District's 2013 Educational Master Plan projects that San Ysidro HEC will experience 110% growth from 2008 – 2030.
- > Three-Story Classroom Building
- > 16,430 Assignable Square Feet
  - Labs, office, library and AV/TV
- Project Estimated Cost: \$16.28 million





#### PROPOSITION R MONTHLY EXECUTIVE UPDATE

#### PROGRAM UPDATE JUNE 14, 2016