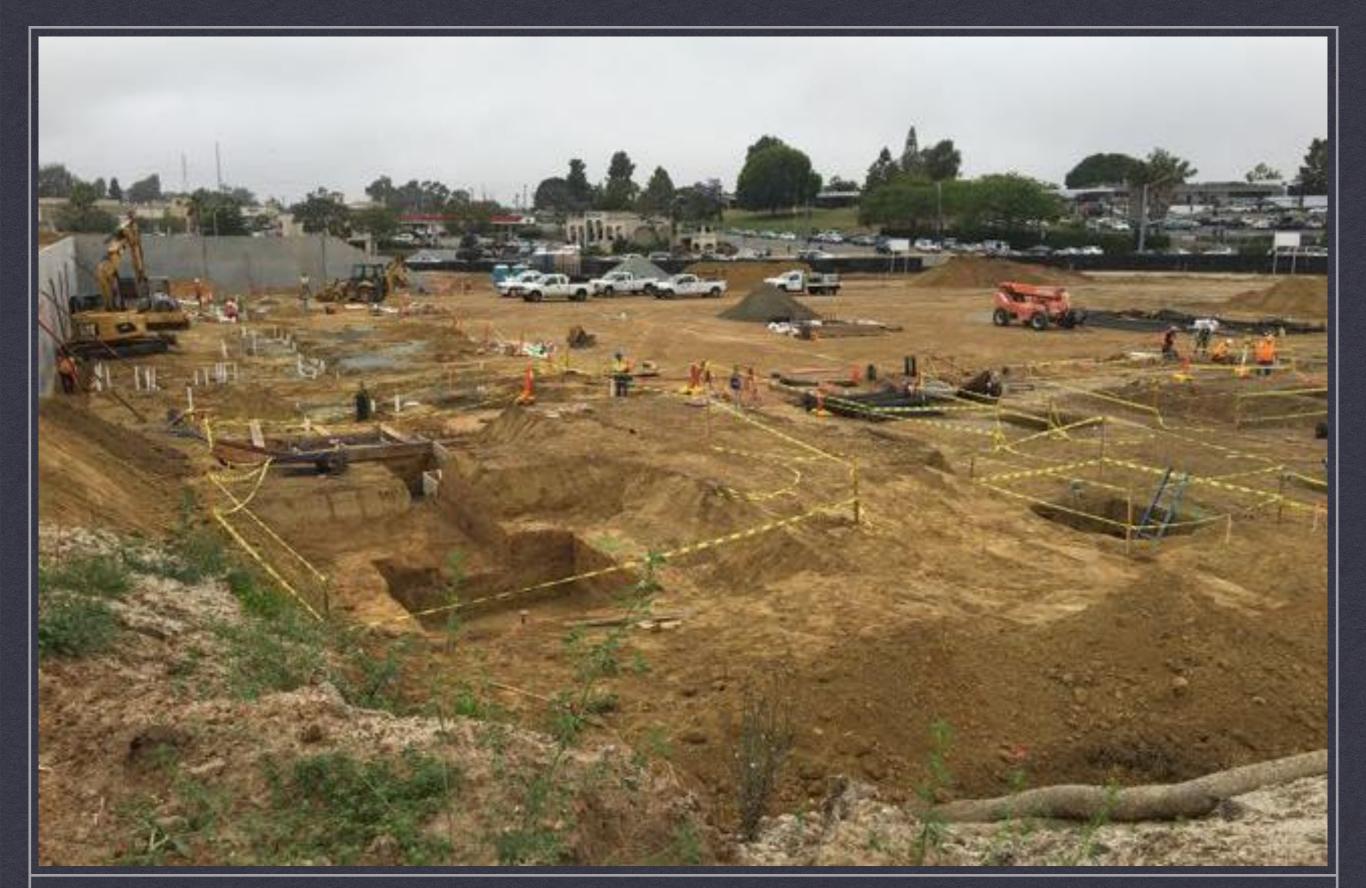

## Wellness and Aquatics Complex

- Main Building and Pools
  Construction on Schedule
- Infrastructure Construction
  on Schedule
  - > Building foundation supports
  - Retaining walls
  - Sewer, water, fire, electrical
  - Roads and vehicle circulation

#### WELLNESS AND AQUATICS COMPLEX BUILDING FOUNDATIONS, RETAINING WALLS AND UTILITIES