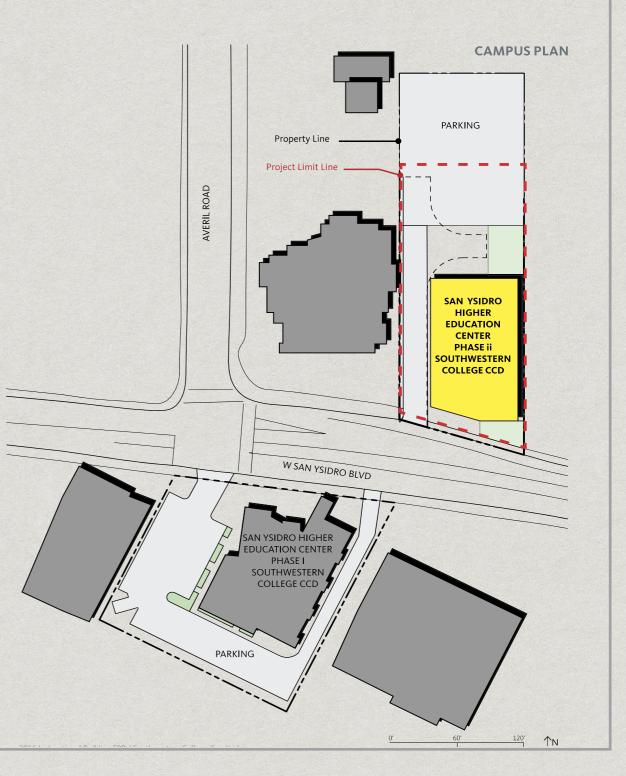

#### Final Project Proposal for San Ysidro HEC Phase II

- "The site is already overcrowded and deficient in instructional and academic support spaces. The center cannot offer more courses. Wait lists, capped at 20 students, are full for most classes."
- The District's 2013 Educational Master Plan projects that San Ysidro HEC will experience 110% growth from 2008 – 2030.
- > Three-Story Classroom Building
- > 16,430 Assignable Square Feet
  - Labs, office, library and AV/TV
- Project Estimated Cost: \$16.28 million