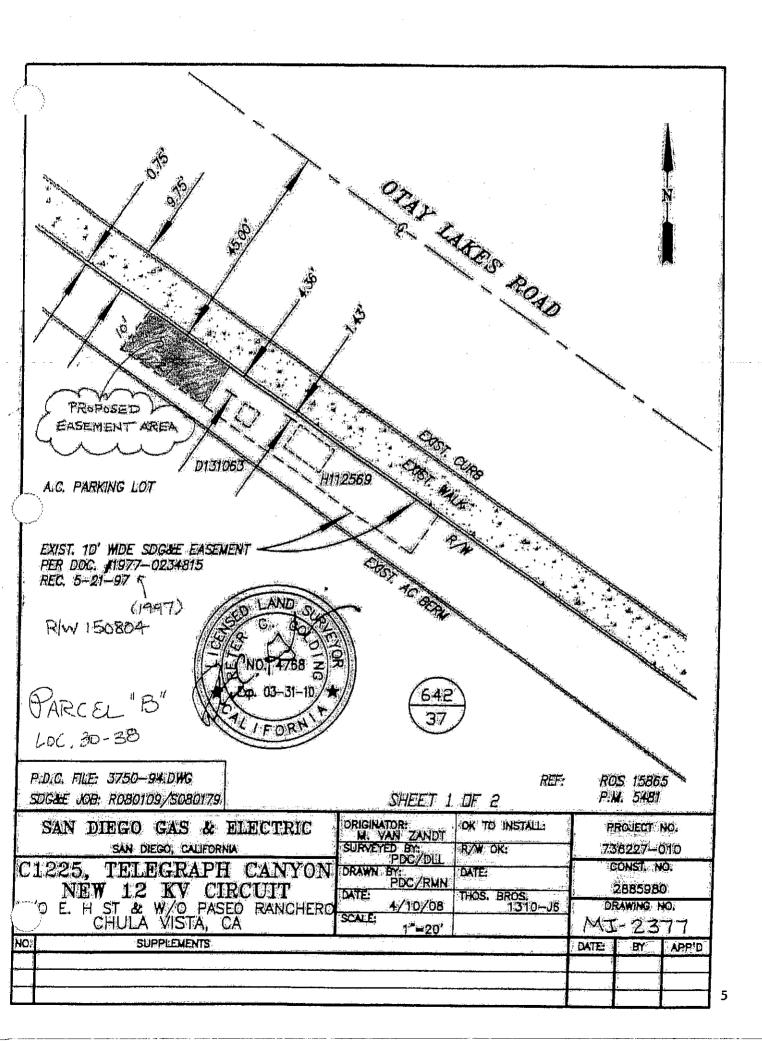

# T-Mobile Equipment

Equipment Shelter and 12 Antennas on Existing Building Sites at Southwestern Community College District, Chula Vista Campus Project with T-Mobile, as satisfactorily completed as of July 9, 2008.