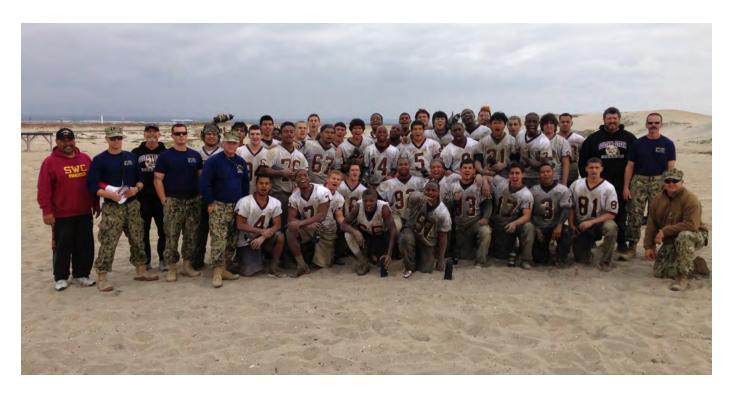

ES/T 114 01 CARBERRY... ALL OFFENSIVE PLAYERS ES/T 114 03 MONARREZ... ALL DEFENSIVE PLAYERS

The JAGS returned to train with the Navy SEALS this past spring. A great leadership day as well as team building.