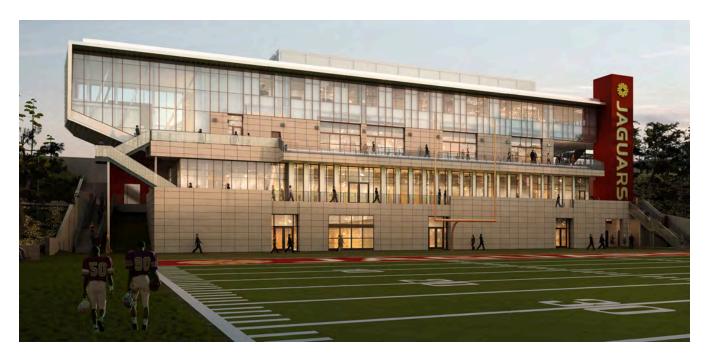

## **WE OPEN AUGUST 2014:**

The FIELD HOUSE, a center piece for the Prop R bond voted in by our neighbors is pictured below. When finished, the facility will be the top in Community College athletics.

Bigger, Faster, Stronger. A 6,000 square foot weight room in the new facility. On the right is what our **Team Meeting Room** will look like when completed.

**BEST FACILITIES IN CALIFORNIA**: Construction began in the spring of 2012. The "Field House" will have state of the art locker rooms, a 6,000 square foot weight room, class rooms, including a large lecture hall and staff offices.