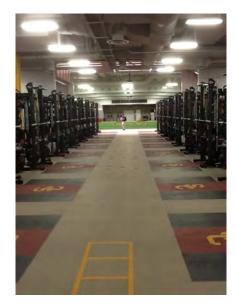

## **WE OPEN AUGUST 2014:**

The FIELD HOUSE, a center piece for the Prop R bond voted in by our neighbors is pictured below. When finished, the facility will be the top in Community College athletics.

Bigger, Faster, Stronger. A 6,000 square foot weight room in the new facility. On the right is what our **Team Meeting Room** will look like when completed.

**BEST FACILITIES IN CALIFORNIA**: Construction began in the spring of 2012. The "Field House" will have state of the art locker rooms, a 6,000 square foot weight room, class rooms, including a large lecture hall and staff offices.