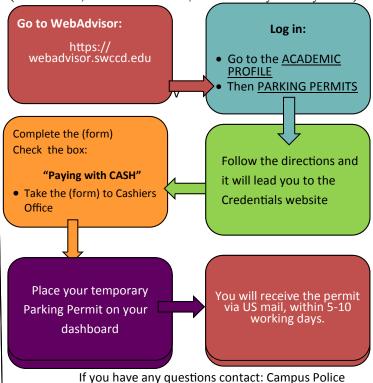

#### On-campus purchase with **CASH**

NOTE: You will only be able to pay with cash when you purchase your Parking Permit using designated computers (Chula Vista, HC at San Ysidro, National City or Otay Mesa)

#### Cash Only?

If you want to pay cash or check you can use the designated computers at the Higher Educations Center in National City, Otay Mesa and San Ysidro or in the Cesar Chavez building at the Campus in Chula Vista. You will order your parking permit online and then, pay at Cashiers. Your parking permit will arrive in the mail.

If you have any questions contact: Campus Police (619) 216-6611