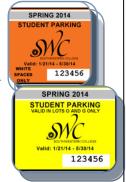

#### **Types of Parking Permits**

| Student Parking Permit \$40                               |
|-----------------------------------------------------------|
| <sup>1</sup> Eligible Financial Aid BOGFW recipients \$20 |
| <sup>2</sup> Lots "O" and "G"(yellow)\$30                 |
| Motorcycle\$20                                            |

BOGF Waiver A, B or C.

<sup>2</sup>Orange permits are available online by credit **Non Student/** 

#### **Types of Parking Permits**

Student Parking Permit.......\$40

<sup>1</sup>Eligible Financial Aid BOGFW recipients... \$20

<sup>2</sup>Lots "O" and "G".......(orange).....\$30

Motorcycle.......\$20

<sup>1</sup>Only for students who have been approved for BOGF Waiver A, B or C.
Orange permits are available online by credit

#### **Types of Parking Permits**

| Student Parking Permit\$40                                |  |
|-----------------------------------------------------------|--|
| <sup>1</sup> Eligible Financial Aid BOGFW recipients \$20 |  |
| <sup>2</sup> Lots "O" and "G"(orange)\$30                 |  |
| Motorcycle\$20                                            |  |

<sup>1</sup>Only for students who have been approved for BOGF Waiver A, B or C Orange permits are available online by credit

On-campus purchase with

Please utilize the following steps to help you purchase your parking permit.