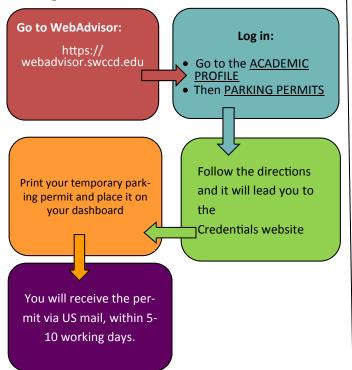

Online purchase with a **CREDIT CARD** 

## SWC Student Parking Permit Online process –Spring 2014

Students can purchase their parking permit online by using WebAdvisor. All you need is your license plate number and a credit card. Parking Permits will not be available for purchase in the Cashier's Office.

Beginning December 9th, students will be able to go online to order their parking permits. When you order your parking permit download and print your temporary permit that is valid for 10 days. Your permanent semester permit will be sent to you by US mail.

Your parking permit will arrive in the mail.