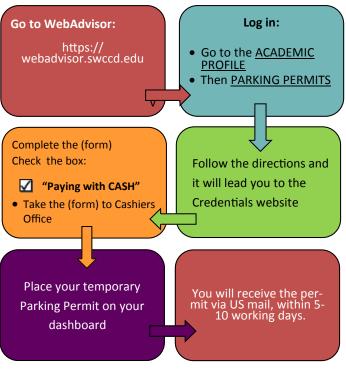

#### On-campus purchase with **CASH**

NOTE: You will only be able to pay with cash when you purchase your Parking Permit using designated computers (Chula Vista, HC at San Ysidro, National City or Otay Mesa)

#### **CASH**

**NOTE:** You will only be able to pay with cash when you purchase your Parking Permit using designated computers (Chula Vista, HC at San Ysidro, National City or Otay Mesa)

On-campus purchase with

#### **CASH**

**NOTE:** You will only be able to pay with cash when you purchase your Parking Permit using designated computers

(619) 216-6611