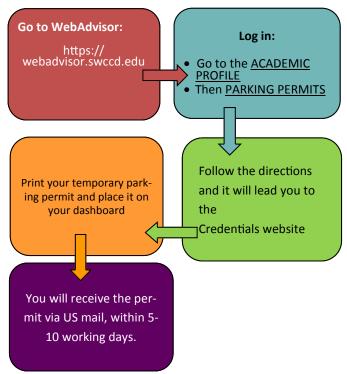

## SWC Student Parking Permit Online process –Spring 2014

Students can purchase their parking permit online by using WebAdvisor. All you need is your license plate number and a credit card. Parking Permits will not be available for purchase in the Cashier's Office.

Beginning December 9th, students will be able to go online to order their parking permits. When you order your parking permit download and print your temporary permit that is valid for 10 days. Your permanent semester permit will be sent to you by US mail.