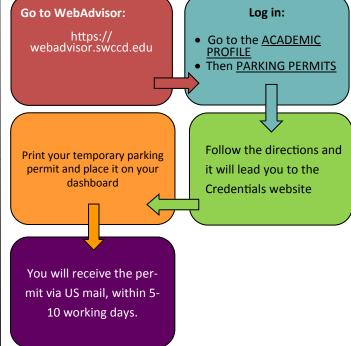

Online purchase with a **CREDIT CARD** 

#### Online purchase with a **CREDIT CARD**

Please utilize the following steps to help you purchase your parking permit.

#### Online purchase with a **CREDIT CARD**