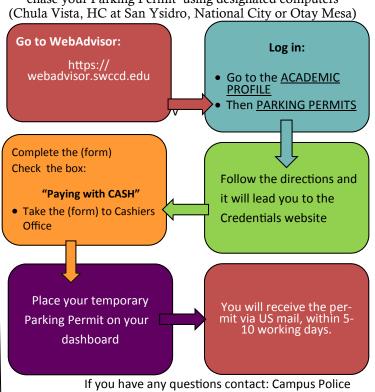

#### **CASH**

**NOTE:** You will only be able to pay with cash when you purchase your Parking Permit using designated computers (Chula Vista, HC at San Ysidro, National City or Otay Mesa)

On-campus purchase with

#### **CASH**

**NOTE:** You will only be able to pay with cash when you purchase your Parking Permit using designated computers

(619) 216-6611

#### Cash Only?

If you want to pay cash or check you can use the designated computers at the Higher Educations Center in National City, Otay Mesa and San Ysidro or in the Cesar Chavez building at the Campus in Chula Vista. You will order your parking permit online and then, pay at Cashiers. Your parking permit will arrive in the mail.