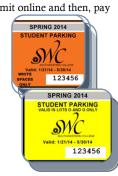

#### **Types of Parking Permits**

Student Parking Permit.......\$40

<sup>1</sup>Eligible Financial Aid BOGFW recipients... \$20

<sup>2</sup>Lots "O" and "G".......(orange).....\$30

Motorcycle.......\$20

<sup>1</sup>Only for students who have been approved for BOGF Waiver A, B or C.
Orange permits are available online by credit

#### **Types of Parking Permits**

| Student Parking Permit\$40                                |  |
|-----------------------------------------------------------|--|
| <sup>1</sup> Eligible Financial Aid BOGFW recipients \$20 |  |
| <sup>2</sup> Lots "O" and "G"(orange)\$30                 |  |
| Motorcycle\$20                                            |  |

<sup>1</sup>Only for students who have been approved for BOGF Waiver A, B or C Orange permits are available online by credit

On-campus purchase with

Please utilize the following steps to help you purchase your parking permit.