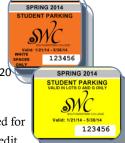

#### **Types of Parking Permits**

| Student Parking Permit \$40                               |
|-----------------------------------------------------------|
| <sup>1</sup> Eligible Financial Aid BOGFW recipients \$20 |
| <sup>2</sup> Lots "O" and "G"(yellow)\$30                 |
| Motorcycle\$20                                            |

BOGF Waiver A, B or C.

<sup>2</sup>Orange permits are available online by credit **Non Student/** 