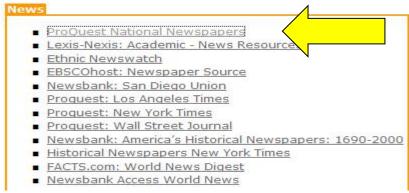

Select the **Articles and Databases** tab <u>www.swccd.edu/~library/articles.htm</u> and then select the database Proquest National Newspapers. It includes full-text access to **the New York Times**, **Wall Street Journal**, **Washington Post**, **Los Angeles Times** and the **Christian Science Monitor**. You can also search the **Historical New York Times**.