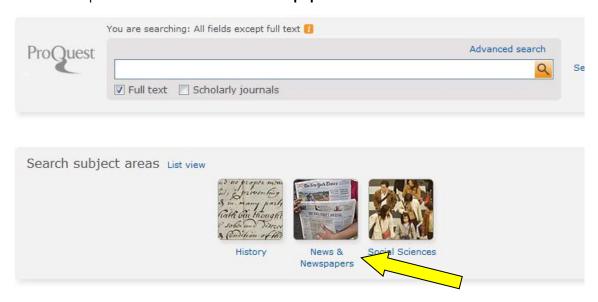

## Finding newspaper articles, and creating article alerts

At any Southwestern College computer which is Internet-capable, use .... <a href="http://www.swccd.edu/~library/">http://www.swccd.edu/~library/</a>

Select the **Articles and Databases** tab <u>www.swccd.edu/~library/articles.htm</u> and then select the database Proquest National Newspapers. It includes full-text access to **the New York Times**, **Wall Street Journal**, **Washington Post**, **Los Angeles Times** and the **Christian Science Monitor**. You can also search the **Historical New York Times**.



From the Proquest screen select News & Newspapers



## Select the ProQuest National Newspapers Core



Enter your **search terms** in the Search box to begin your search.



From your result list use the **Create alert** link. This will allow you to run your same search in this database daily, weekly or monthly and have the articles emailed to you.



Fill out the online form. As new documents matching your search are added to the Los Angeles Times or Washington Post, Wall Street Journal, New York Times or Christian Science Monitor, ProQuest will automatically send those new results to your email address.

| Create alert                                                                                                                                                                                |