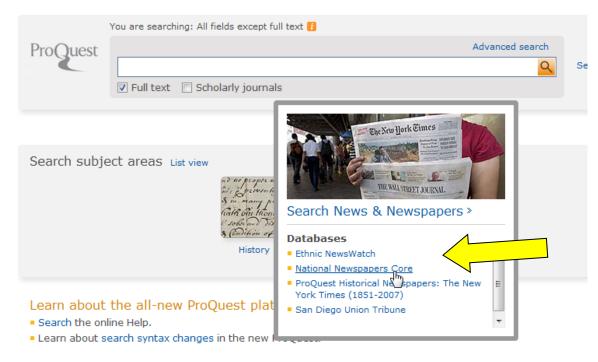

## Select the ProQuest National Newspapers Core

Enter your **search terms** in the Search box to begin your search.

From your result list use the **Create alert** link. This will allow you to run your same search in this database daily, weekly or monthly and have the articles emailed to you.