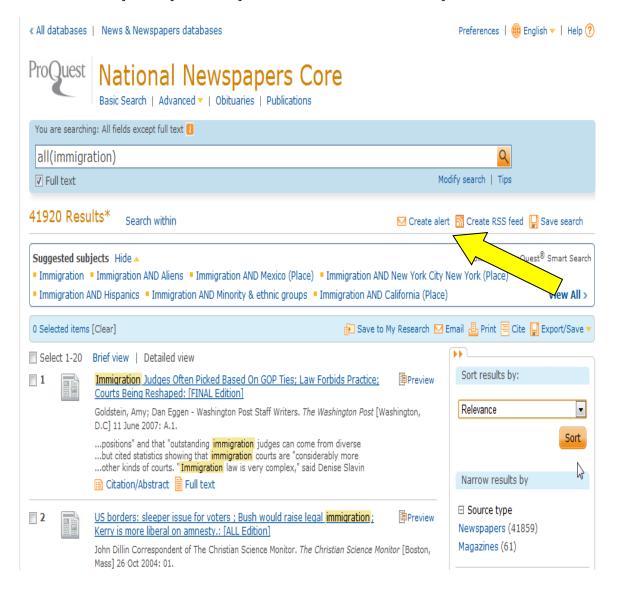

From the Proquest screen select News & Newspapers

## Select the ProQuest National Newspapers Core

Enter your **search terms** in the Search box to begin your search.

From your result list use the **Create alert** link. This will allow you to run your same search in this database daily, weekly or monthly and have the articles emailed to you.