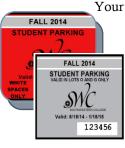

## **Types of Parking Permits**

Student Automobile Parking Permit........ \$40 Student Parking Permit Lots O and G for Chula Vista Main Campus (silver permit only)......\$30 Student Motorcycle Permit.......\$20