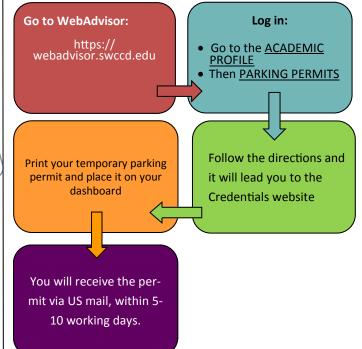

## Online purchase with a **CREDIT CARD**

Beginning August 1st, students will be able to go online to order their parking permits When you order your parking permit, download and print your temporary permit that is valid for 10 days (if you do this 5 days before the semester starts). Your permanent semester permit will be sent to you by US mail otherwise.