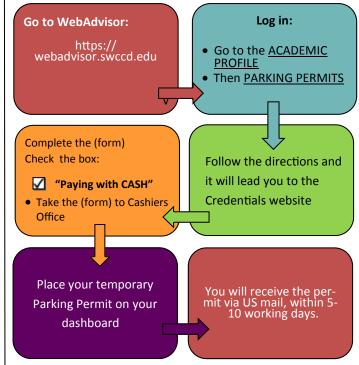

### On-campus purchase with **CASH**

**NOTE:** You will only be able to pay with cash when you purchase your Parking Permit using designated computers (Chula Vista, HC at San Ysidro, National City or Otay Mesa)

## Cash Only?

If you want to pay cash or check you can use the designated computers at the Higher Educations Center in National City, Otay Mesa and San Ysidro or in the Cesar Chavez building at the Campus in Chula Vista. You will order your parking

permit online and then, pay at Cashiers. parking permit will arrive in the mail.