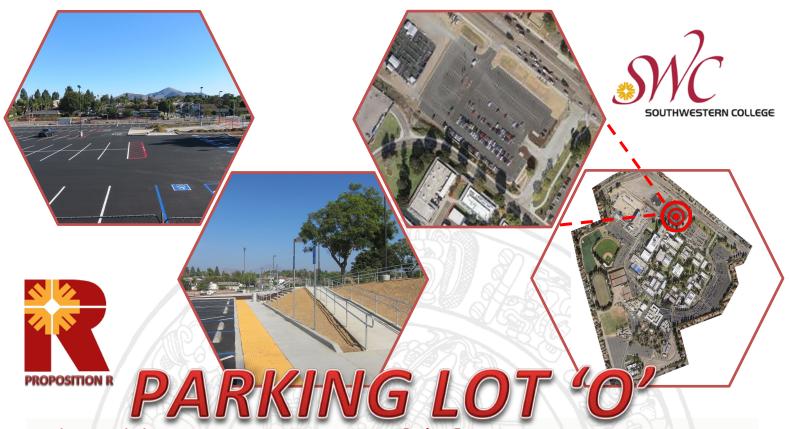

## **Project Description:**

This project resurfaced Lot 'O' located at the front of the campus. Project Scope included the addition of an entry from Elmhurst Street, American's with Disabilities Act (ADA) compliant parking stalls and a ramp access to the campus.

## **Project Features:**

- New exit/entrance from Elmhurst
- Addition of ADA Parking Stalls
- New Ramp Access
- Improved traffic flow