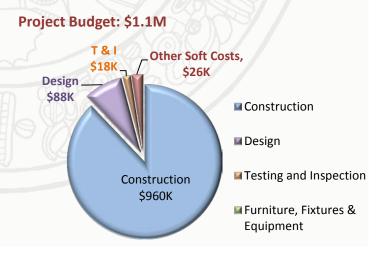

## **Project Description:**

This project resurfaced Lot 'O' located at the front of the campus. Project Scope included the addition of an entry from Elmhurst Street, American's with Disabilities Act (ADA) compliant parking stalls and a ramp access to the campus.

## **Project Features:**

- New exit/entrance from Elmhurst
- Addition of ADA Parking Stalls
- New Ramp Access
- Improved traffic flow



## **Project Timeline**

|                      | 2013 |    |    |    | 2015 |    |    |    | 2016 |    |    |    |
|----------------------|------|----|----|----|------|----|----|----|------|----|----|----|
| <b>Project Phase</b> | Q1   | Q2 | Q3 | Q4 | Q1   | Q2 | Q3 | Q4 | Q1   | Q2 | Q3 | Q4 |
| Design Phase         |      |    |    |    |      |    |    |    |      |    |    |    |
| DSA Approval         |      |    |    |    |      |    |    |    |      |    |    |    |
| Construction         |      |    |    |    |      |    |    |    |      |    |    |    |
| Closeout             |      |    |    |    |      |    |    |    |      |    |    |    |