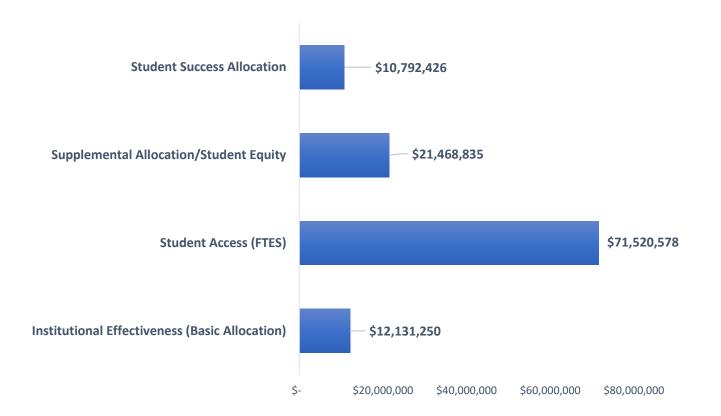

# Southwestern Community College District FY 2022-2023 Tentative Budget Student Centered Funding Formula

| General Fund 11                            | FY 21-22<br>Adopted<br>Budget | FY 22-23<br>Tentative<br>Budget |
|--------------------------------------------|-------------------------------|---------------------------------|
| Apportionment                              |                               |                                 |
| Basic Allocation                           |                               |                                 |
| Single College District - Medium           | \$<br>5,667,482               | \$<br>6,667,858                 |
| State Approved Centers - 3                 | 4,250,610                     | 5,463,392                       |
|                                            | \$<br>9,918,092               | \$<br>12,131,250                |
| FTES                                       |                               |                                 |
| Credit FTES                                | 65,317,475                    | 68,648,798                      |
| Regular Non-Credit CDCP                    | 300,192                       | 616,102                         |
| Non-Credit FTES                            | 175,008                       | 484,283                         |
| Special Admit                              | 1,119,371                     | 1,578,697                       |
| Incarcerated Credit                        | 182,998                       | 192,698                         |
| Total FTES                                 | 67,095,044                    | 71,520,578                      |
| Total Base Allocation (Basic + FTES)       | \$<br>77,013,136              | \$<br>83,651,828                |
| Supplemental Allocation/Student Equity     | 20,382,450                    | 21,468,835                      |
| Student Success Allocation                 | 10,246,298                    | 10,792,426                      |
| Stability/Hold Harmless Funding Protection | 1,471,246                     |                                 |
| Total Apportionment Revenue                | \$<br>109,113,130             | \$<br>115,913,089               |
| Other Revenue                              |                               |                                 |
| Lottery                                    | \$<br>2,367,575               | \$<br>2,400,000                 |
| Full-Time Faculty Hiring                   | 2,045,149                     | 2,045,149                       |
| Mandated Cost Reimbursement                | 445,482                       | 549,708                         |
| Interest Revenue                           | 300,000                       | 250,000                         |
| Non-Resident Tuition                       | 1,120,329                     | 1,200,000                       |
| Student Fees                               | 119,708                       | 119,708                         |
| Other Local Revenue                        | 50,000                        | 150,000                         |
| Other Federal Revenue                      | 106,600                       | 86,600                          |
| On Behalf Pass-through                     | 4,257,765                     | 4,257,765                       |
| Other State Revenue                        | <br>720,802                   | 850,000                         |
| Total Other Revenue                        | \$<br>11,533,410              | \$<br>11,908,930                |
| Total Unrestricted Revenue                 | \$<br>120,646,540             | \$<br>127,822,019               |

# Southwestern Community College District FY 2022-2023 Tentative Budget Student Centered Funding Formula

# FY 2022-23 Student Centered Funding Allocation Projection