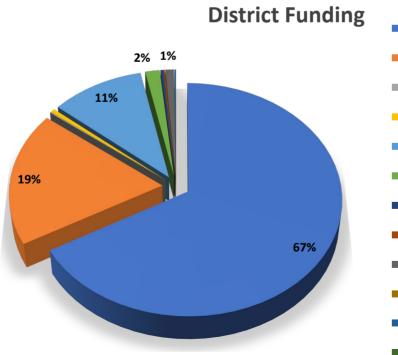

# Southwestern Community College District FY 2022-2023 Tentative Budget Budgeted Fund Summary

|                                       | FY 21-22<br>Adopted Budget<br>All Funds | Te | FY 22-23<br>entative Budget<br>All Funds |
|---------------------------------------|-----------------------------------------|----|------------------------------------------|
| General Fund:                         |                                         |    |                                          |
| Unrestricted                          | \$<br>119,421,580                       | \$ | 127,822,019                              |
| Restricted                            | 69,641,418                              |    | 35,618,976                               |
| Total General Fund                    | \$<br>189,062,998                       | \$ | 163,440,995                              |
| Other Funds:                          |                                         |    |                                          |
| Proposition R Bond Fund               | \$<br>225,000                           | \$ | 225,000                                  |
| Proposition Z Bond Fund               | 1,000,000                               |    | 1,000,000                                |
| Capital Outlay                        | 500,000                                 |    | 20,286,430                               |
| Bookstore                             | 1,720,549                               |    | 3,152,000                                |
| Food Services                         | 1,879,057                               |    | 589,300                                  |
| Civic Center-Facilities Leasing       | 300,000                                 |    | 325,000                                  |
| Fitness Center                        | 676,061                                 |    | 1,844,000                                |
| Student Center                        | 3,072                                   |    | 3,072                                    |
| Student Representation Fee            | 7,576                                   |    | 7,576                                    |
| Associated Student Organization (ASO) | <br>330,000                             |    | 330,000                                  |
| Total Other Funds                     | \$<br>6,641,315                         | \$ | 27,762,378                               |
| Total Budgeted Revenue                | \$<br>195,704,313                       | \$ | 191,203,373                              |

■ Unrestricted

Restricted

Proposition R Bond Fund

Proposition Z Bond Fund

Capital Outlay

Bookstore

Food Services

Civic Center-Facilities Lease

Fitness Center

Student Center

Associated Student Organization (ASO)

Student Representation Fee