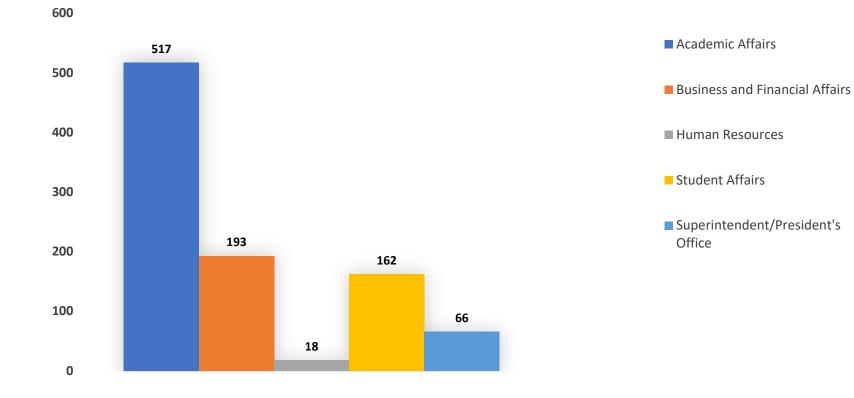

# Southwestern Community College District FY 2022-2023 Tentative Budget Summary of Positions by Vice President

| Count of FTE                          |      |      |        |      |       |       |
|---------------------------------------|------|------|--------|------|-------|-------|
| Row Labels                            | CONF | CSEA | SCCDAA | SCEA | UNREP | Total |
| Academic Affairs                      | 1    | 161  | 41     | 313  | 1     | 517   |
| <b>Business and Financial Affairs</b> | 1    | 164  | 23     | 3    | 2     | 193   |
| Human Resources                       | 17   | -    | -      | -    | 1     | 18    |
| Student Affairs                       | 1    | 103  | 14     | 43   | 1     | 162   |
| Superintendent/President's Office     | 3    | 53   | 6      | -    | 4     | 66    |
| Total Positions                       | 23   | 481  | 84     | 359  | 9     | 956   |

# **Positions by VP - All Funds**