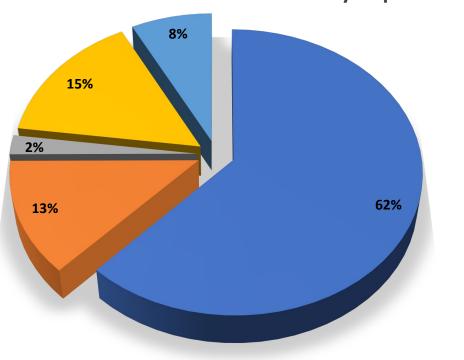

### **Tentative Budget FY 22-23**

| Bargaining Unit:                      | CONF            | CSEA       | SCCDAA       | SCEA          | UNREP        | Total         |
|---------------------------------------|-----------------|------------|--------------|---------------|--------------|---------------|
| Academic Affairs                      | 109,912         | 8,226,587  | 5,080,357    | 40,814,365    | 190,513      | 54,421,733    |
| <b>Business and Financial Affairs</b> | 86,676          | 8,917,366  | 1,870,110    | 61,194        | 356,488      | 11,291,834    |
| Human Resources                       | 1,700,318       | -          | -            | -             | 216,547      | 1,916,865     |
| Student Affairs                       | 102,129         | 6,535,483  | 1,804,292    | 4,747,327     | 190,513      | 13,379,744    |
| Superintendent/President's Office     | 258,456         | 4,662,445  | 964,461      | -             | 802,912      | 6,688,274     |
| Total                                 | \$ 2,257,491 \$ | 28,341,880 | \$ 9,719,221 | \$ 45,622,886 | \$ 1,756,973 | \$ 87,698,450 |

### Academic Affairs

Business and Financial Affairs

Human Resources

Student Affairs

Superintendent/President's Office