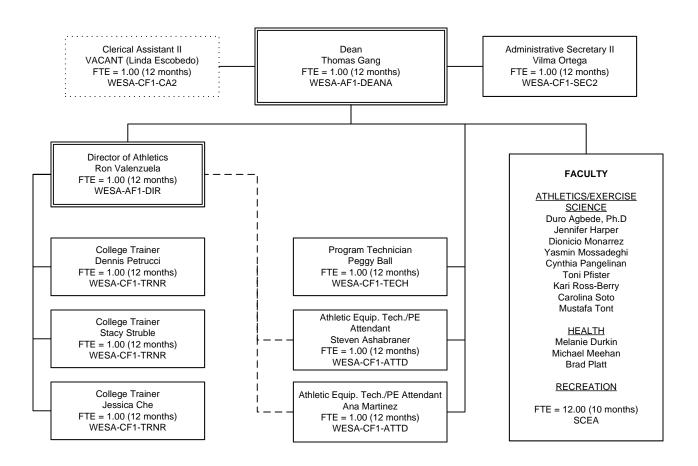

essica Posey John Reider Claire Villalpando-Utgaard Michael Wickert

FTE = 17.71 (10 months) SCEA

### **FACULTY**

#### **ENGLISH SECOND LANGUAGE**

Surian Figueroa (.5 FTE)
Courtney Bussell
Jaime Lenke
Alison MacArthur
Carol Ross (.5 FTE)
Eliana Santana
Elizabeth Smith (.5 FTE)
Jessica Whittset

FTE = 6.50 (10 months) SCEA

#### **FACULTY**

#### READING

Fredric Ball (.30 FTE)
Sylvia Garcia-Navarrete, Ed.D.
Carmen Nieves
Cheryl Norton
Stuart Shaffer
Elizabeth Smith (.5 FTE)

### **WORLD LANGUAGES**

Alba Constenla
Rejane Dias
Shannon Engelhart
Surian Figeroa (.5 FTE)
Eleanora Innis
Erin Oleson
Magdelna Padilla
Nora Portillo
Mika Sawada

FTE = 13.30 (10 months) SCEA



## School of Mathematics, Science & Engineering





## School of Wellness, Exercise Science & Athletics

October 2024