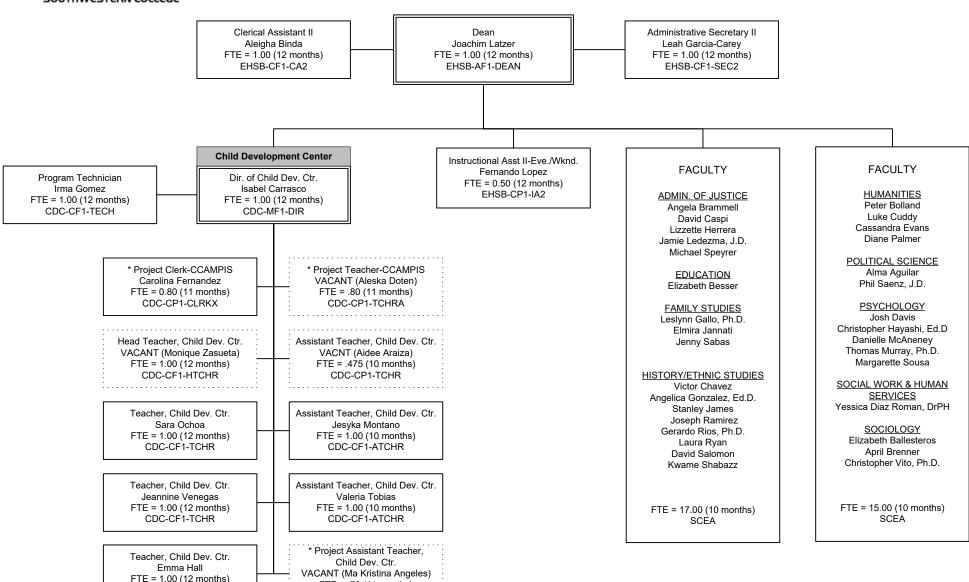

## School of Education, Humanities, Social and Behavioral Sciences

March 2025

FTE = .70 (11 months)

CDC-CP1-ATCHR

CDC-CF1-TCHR