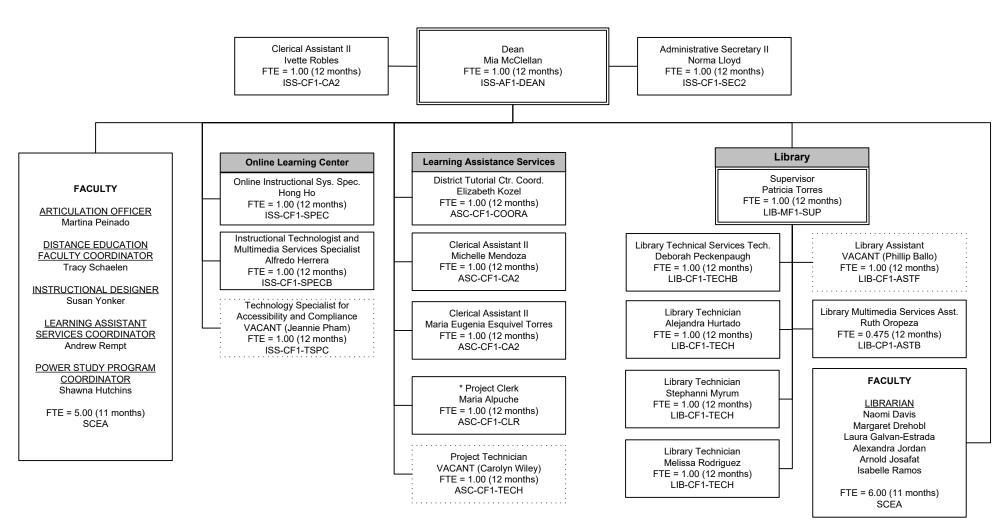

# SOUTHWESTERN COLLEGE

# **Southwestern College Organizational Chart**

## **Academic Affairs**



# SOUTHWESTERN COLLEGE

# **Southwestern College Organizational Chart**

# **Higher Education Center at National City**



# SOUTHWESTERN COLLEGE

\*Project Funded Positions

# **Southwestern College Organizational Chart**

# **Higher Education Center at National City**

February 2025





# **Higher Education Center at Otay Mesa**

April 2025



FTE = 14.00 (10 months) SCEA SCEA

\*Project Funded positions



## **Higher Education Center at San Ysidro**

March 2025





## **Instructional Support Services**





## **School of Applied Technology and Hospitality Management**

March 2025





# School of Arts, Communication, Design and Media

July 2024





## **School of Business**

August 2024





## School of Education, Humanities, Social and Behavioral Sciences

March 2025



FTE = .70 (11 months)

CDC-CP1-ATCHR

CDC-CF1-TCHR



# **School of Language and Literature**

January 2025

Dean Antonio Alarcon FTE = 1.00 (12 months) LANG-AF1-DEANA

Administrative Secretary II Ninfa Hernandez FTE = 1.00 (12 months) LANG-CF1-SEC2

Clerical Assistant II Bianca Bricio FTE = 1.00 (12 months) LANG-CF1-CA2A

Clerical Assistant II VACANT (Rachel Francois) FTE = 1.00 (12 months) LANG-CF1-CA2B

Instructional Assistant I Ruel Flores FTE = 1.00 (10 months) LANG-CF1-IA1A

Reading Lab Technician VACANT (Araceli