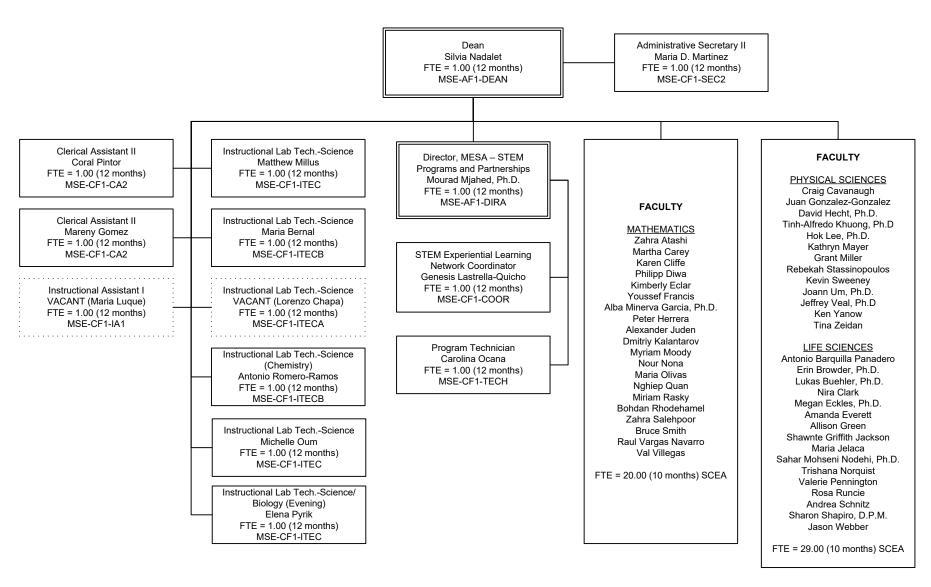

ucero Canaan **Dustin Marquel** Katherine Ness-Santana Roxanne Ocampo Jessica Posey John Reider Claire Villalpando-Utgaard Michael Wickert

FTE = 17.71 (10 months) SCEA

### **FACULTY**

#### **ENGLISH SECOND LANGUAGE**

Surian Figueroa (.5 FTE)
Courtney Bussell
Jaime Lenke
Alison MacArthur
Carol Ross (.5 FTE)
Eliana Santana
Elizabeth Smith (.5 FTE)
Jessica Whittset

FTE = 6.50 (10 months) SCEA

#### **FACULTY**

#### READING

Fredric Ball (.30 FTE)
Sylvia Garcia-Navarrete, Ed.D.
Carmen Nieves
Cheryl Norton
Stuart Shaffer
Elizabeth Smith (.5 FTE)

### **WORLD LANGUAGES**

Alba Constenla
Rejane Dias
Shannon Engelhart
Surian Figeroa (.5 FTE)
Eleanora Innis
Erin Oleson
Magdelna Padilla
Nora Portillo
Mika Sawada

FTE = 13.30 (10 months) SCEA



## School of Mathematics, Science & Engineering





## School of Wellness, Exercise Science & Athletics

October 2024