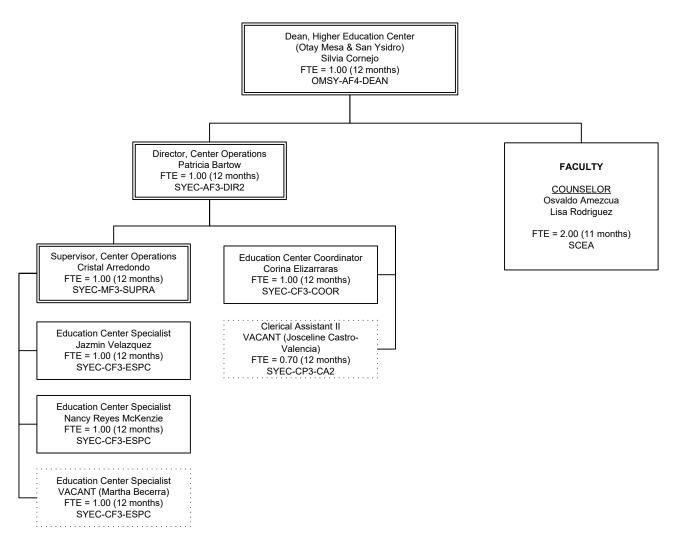

# **Higher Education Center at Otay Mesa**

April 2025

FTE = 14.00 (10 months) SCEA SCEA

\*Project Funded positions

## **Higher Education Center at San Ysidro**

March 2025