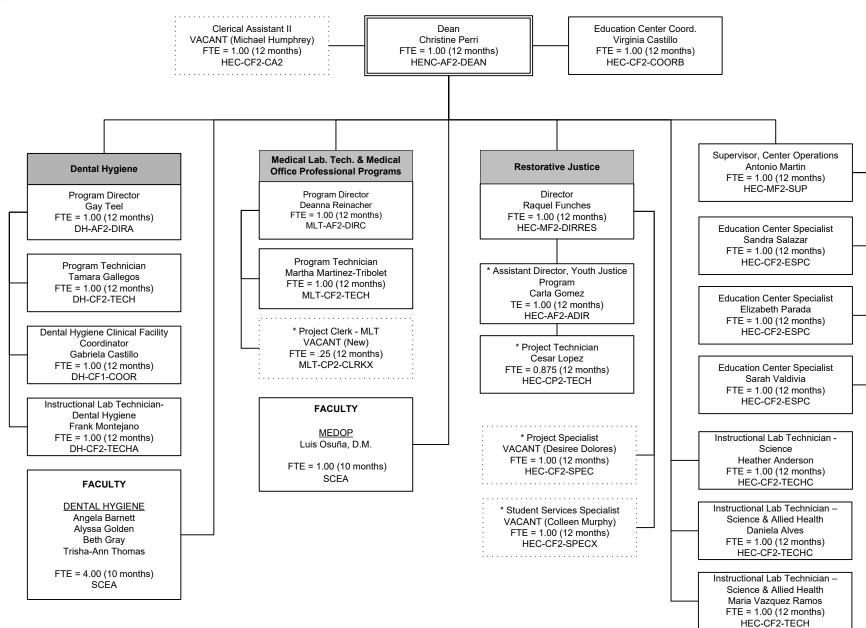

# **Higher Education Center at National City**

# **Higher Education Center at National City**

February 2025