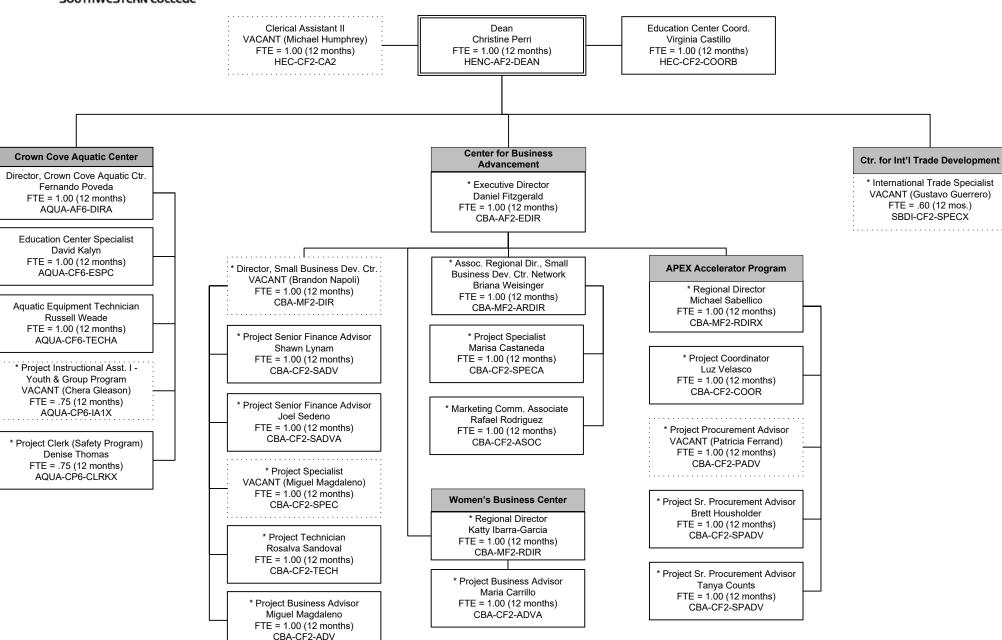

# **Higher Education Center at Otay Mesa**

April 2025

FTE = 14.00 (10 months) SCEA SCEA

\*Project Funded positions