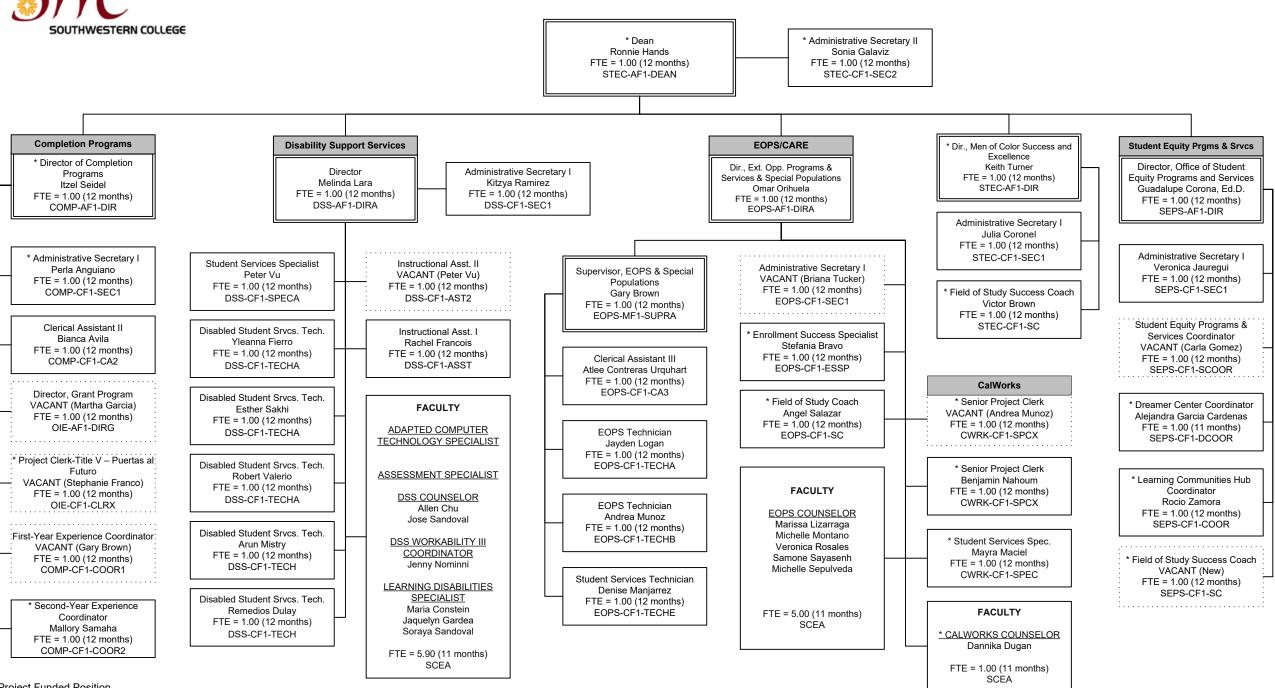

#### **Student Affairs**

June 2024



# ₩C

\*Project Funded Position

# **Southwestern College Organizational Chart**

#### **Enrollment Services**

April 2025



Student Services Specialist Rhoda Fernandez FTE = 1.0 (12 months) EVAL-CF1-SPECB

# SOUTHWESTERN COLLEGE

### **Southwestern College Organizational Chart**

#### **Enrollment Services**

January 2025



Financial Aid Specialist

VACANT (Rebeca Toth)

FTE = 1.00 (12 months)

FAID-CF1-SPC

\* Financial Aid Specialist

Debbie Cervantes

FTE = 1.00 (12 months)

FAID-CF1-SPCB



#### **Southwestern College Organizational Chart**

### **School of Counseling and Student Support Programs**

March 2025



COUN-CF1-ESSP



### **Southwestern College Organizational Chart**

#### **Student Engagement and Completion Programs**

April 2025



# SOUTHWESTERN COLLEGE

## **Southwestern College Organizational Chart**

#### **Student Services**

February 2025



FTE = 1.00 (11 months) HLTH-CF1-CA2B