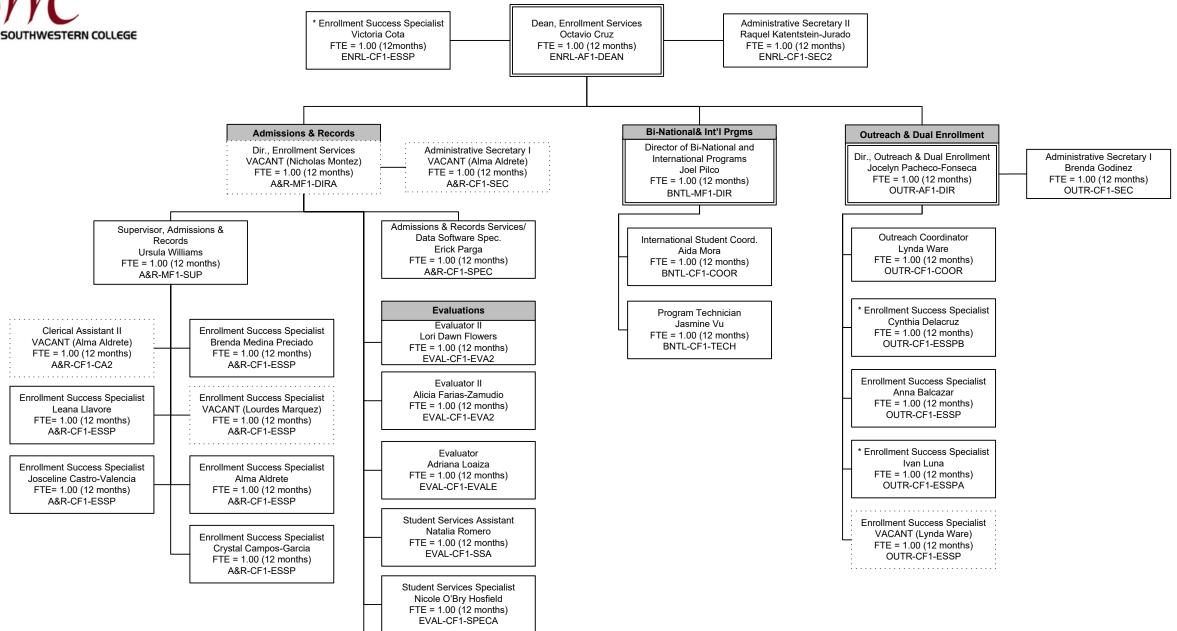

# **Southwestern College Organizational Chart**

#### **Enrollment Services**

April 2025

Student Services Specialist Rhoda Fernandez FTE = 1.0 (12 months) EVAL-CF1-SPECB