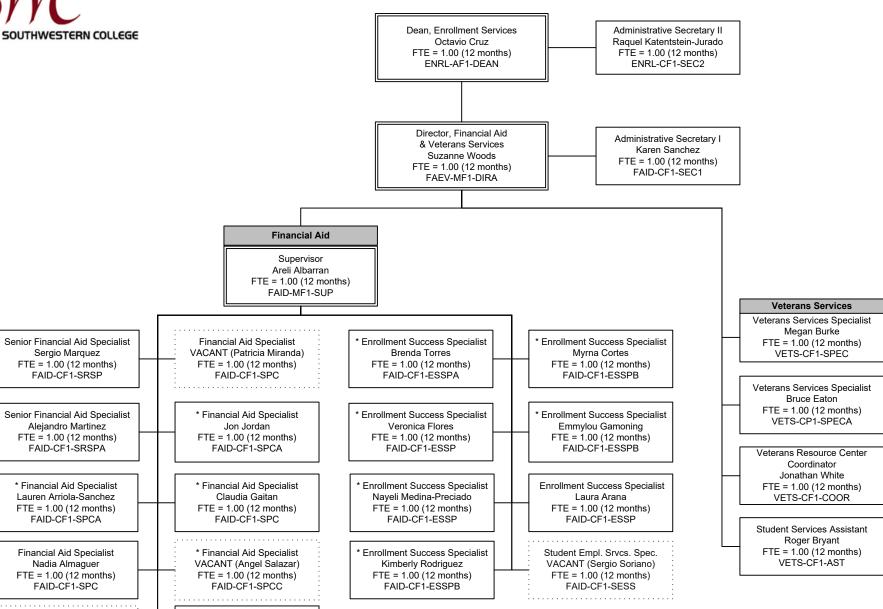

### **Southwestern College Organizational Chart**

#### **Enrollment Services**

January 2025

Financial Aid Specialist

VACANT (Rebeca Toth)

FTE = 1.00 (12 months)

FAID-CF1-SPC

\* Financial Aid Specialist

Debbie Cervantes

FTE = 1.00 (12 months)

FAID-CF1-SPCB