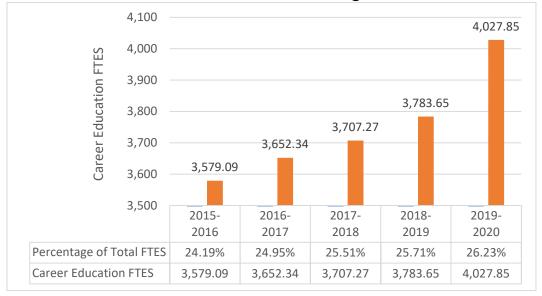

## Career Education at Southwestern College

**Table 1. Career Education FTES and Percentage of Total FTES** 

Southwestern College Career Education witnessed a significant increase in the number of full-time enrolled students (FTES) from the 2018-2019 academic year to 2019-2020. The more than 4,000 FTES in 2019-2020 represented a 6 percent increase over the previous year and continued the yearly growth in Career Education FTES. At the same time, the share of Total FTES represented by Career Education continued to increase. In the 2019-2020 academic year, more than 26% of all FTES at Southwestern was accounted for by Career Education. Since 2015-2016, Southwestern has gained nearly 500 additional Career Education FTES. The importance of Career Education at Southwestern