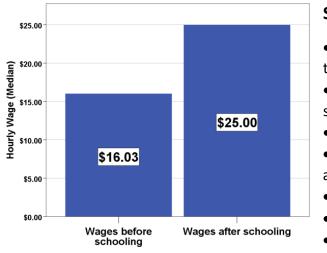

#### Southwestern College CTEOS Findings

- 89.1% were either *Satisfied* or *Very Satisfied* with the education and training they received.
- 70.8% secured a job that is closely or very closely related to their program of study.
- 70.3% secured a job in under four months.
- \$8.97 is the overall change in wages after completing training (in dollars), which accounts for a 56% increase in wages.
- 77% of employees reported being employed for pay.
- Only 12% reported being unemployed and seeking work.
- 70.1% report being employed 40+ hours with an additional 21.6% reporting between 20 and 40 hours per week.