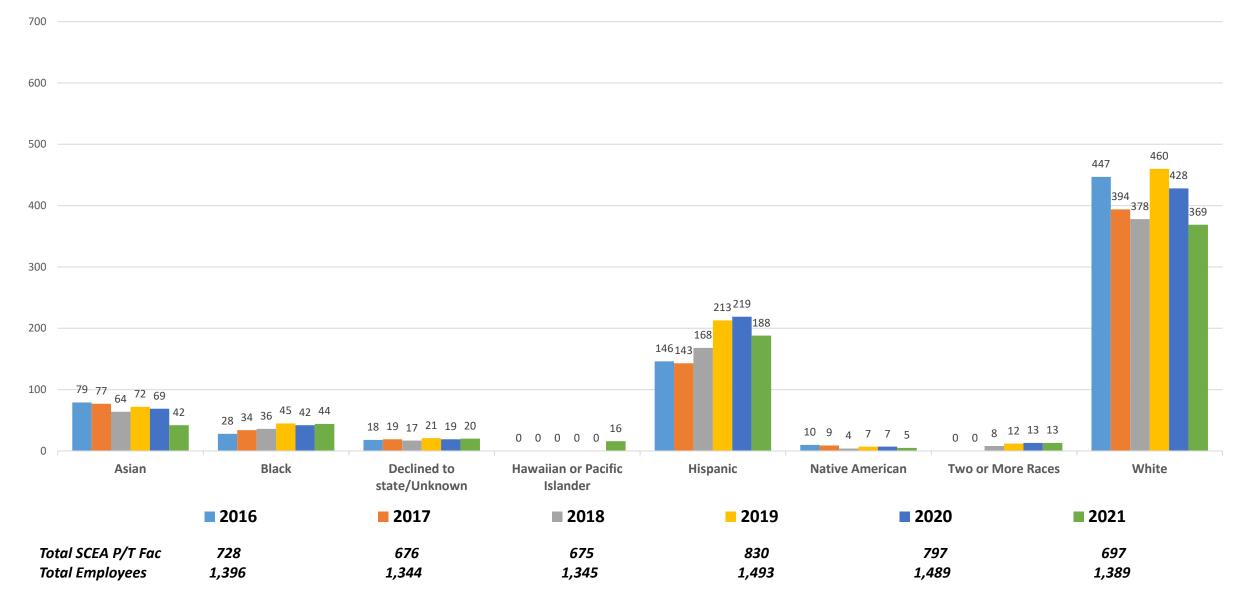

|
| 0 Asian                               | Black                | Declined to<br>state/Unknown | Hawaiian or Pacific<br>Islander | Hispanic                     | Native American | Two or More Races | White                                       |
|                                       | 2016                 | 2017                         | 2018                            | <mark>    2019</mark>        | 202             | 20                | 2021                                        |
| Total SCEA F/T Fac<br>Total Employees | 254<br>1,396         | 251<br>1,344                 | 255<br>1,345                    | 244<br>1,493                 | 25<br>1,4       |                   | 250<br>1,389                                |

SCEA Part-Time Faculty by Race/Ethnicity, 2016-2021