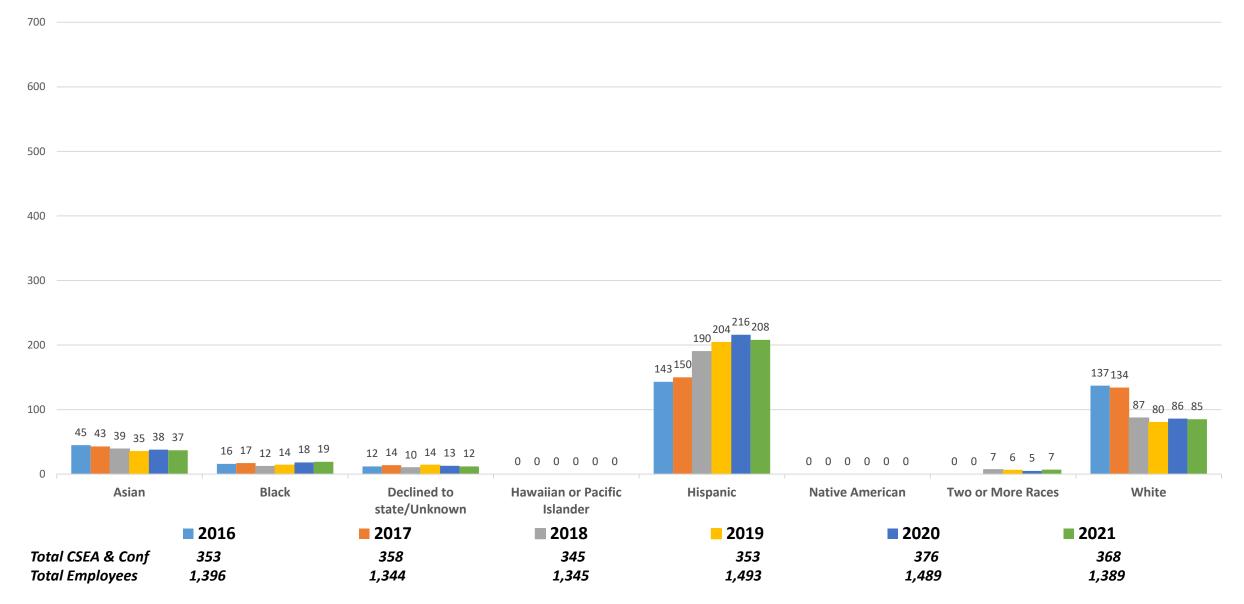

## Total Employees by Race/Ethnicity, 2016-2021



## CSEA and Confidential Employees by Race/Ethnicity, 2016-2021



## Administrators and Supervisors by Race/Ethnicity, 2016-2021

| 700              |                     |                              |                                 |                     |                 |                   |                           |
|------------------|---------------------|------------------------------|---------------------------------|---------------------|-----------------|-------------------|---------------------------|
|                  |                     |                              |                                 |                     |                 |                   |                           |
| 600              |                     |                              |                                 |                     |