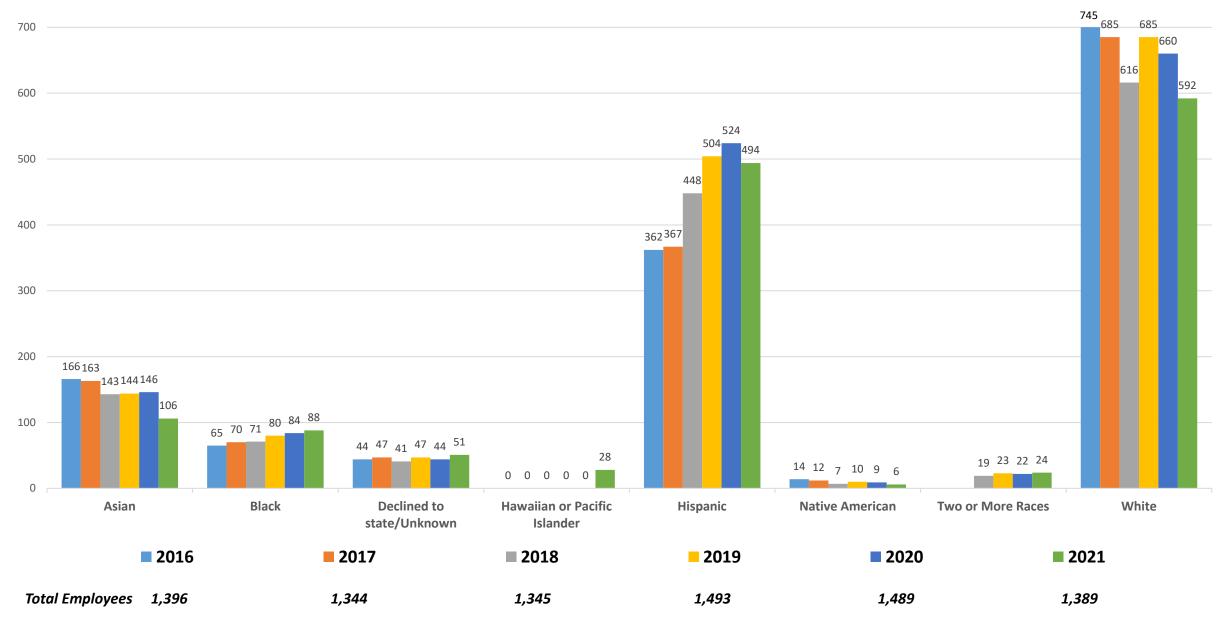

## Total Employees by Race/Ethnicity, 2016-2021



## CSEA and Confidential Employees by Race/Ethnicity, 2016-2021



## Administrators and Supervisors by Race/Ethnicity, 2016-2021

| 700              |                     |                              |                                 |                     |                 |                   |                           |
|------------------|---------------------|------------------------------|---------------------------------|---------------------|-----------------|-------------------|---------------------------|
|                  |                     |                              |                                 |                     |                 |                   |                           |
| 600              |                     |                              |