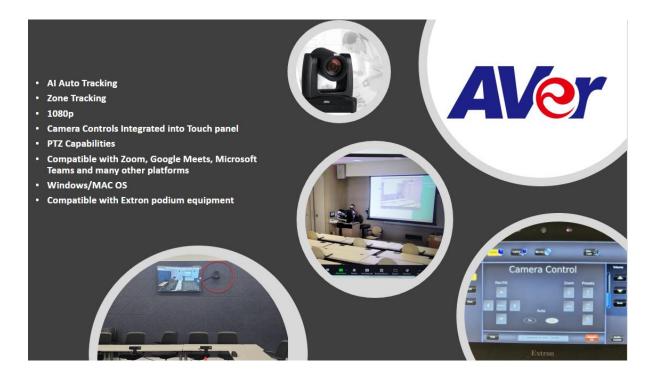

For HyFlex to work, the classroom needs to be set up with, at minimum, a camera, video conferencing capabilities and some way of interacting with the students at a distance. Live classes are streamed live and could be recorded for later playback. Professors interact with both

in-person and synchronous online learners; through platforms such as Zoom or Teams. Class recordings might be complemented by asynchronous discussion boards and other collaborative tools in the campus learning management system.