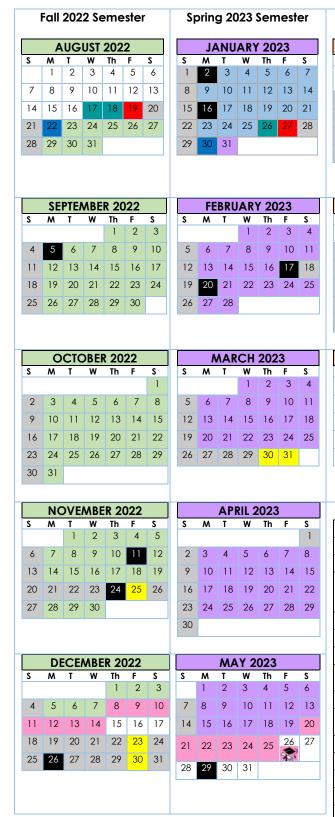

8

22 23

29 30

| LEGENI                             | )     |                   |  |  |
|------------------------------------|-------|-------------------|--|--|
| FALL 2022: August 22 – December 14 |       |                   |  |  |
| Flex Days                          |       | August 17,18      |  |  |
| Flex Day/Opening Day               |       | August 19         |  |  |
| First Day of Classes               |       | August 22         |  |  |
| Finals Week                        |       | December 8-14     |  |  |
| JANUARY INTERSESSION: January 3    | – Jan | uary 25           |  |  |
| SPRING 2023: January 30 – May 26   |       |                   |  |  |
| Flex Days                          |       | January 26        |  |  |
| Flex Day/Opening Day               |       | January 27        |  |  |
| First Day of Classes               |       | January 30        |  |  |
| Finals Week                        |       | May 20-26         |  |  |
| Commencement                       |       | May 26            |  |  |
| SUMMER 2023: June 5 – August 3     |       |                   |  |  |
| Nine-week Session                  |       | June 5 – August 3 |  |  |
| Eight-week Session                 |       | June 12 – August  |  |  |
| Six-week Session                   |       | June 5 – July 13  |  |  |
| No Classes                         |       |                   |  |  |
| State Mandated Holidays            |       |                   |  |  |
| District Holiday                   |       |                   |  |  |
| Classified Staff Development Day   | ×     | June 1, 2023      |  |  |

| NUMBER OF INSTRUCTIONAL DAYS      |    |    |    |     |    |    |       |
|-----------------------------------|----|----|----|-----|----|----|-------|
|                                   | М  | T  | W  | Th  | F  | S  | Total |
| Fall 2022                         | 15 | 16 | 16 | 15  | 14 | 15 | 91    |
| Spring 2023                       | 15 | 16 | 16 | 16  | 15 | 14 | 92    |
| TOTAL                             |    |    |    | 183 |    |    |       |
| FIXED FLEX DAYS                   |    |    |    |     |    |    |       |
| Fall 2022                         |    |    |    |     | 3  |    |       |
| Spring 2023                       |    |    |    | 2   |    |    |       |
| TOTAL                             |    |    |    | 5   |    |    |       |
| TOTAL INSTRUCTIONAL AND FLEX DAYS |    |    |    |     |    |    |       |

| Holidays                                                             | State Mandated                      | Declared by SWC District        |
|----------------------------------------------------------------------|-------------------------------------|---------------------------------|
| Labor Day                                                            | September 5 (M)                     |                                 |
| Veterans Day                                                         | November 11 (F)                     |                                 |
| Thanksgiving week<br>(No instruction/classes)<br>Campus remains open |                                     | November 21-23 (M-W)            |
| Thanksgiving                                                         | November 24 (Th)                    | November 25 (F)                 |
| Winter Break                                                         |                                     | December 19 (M) – January 2 (M) |
| Christmas Eve                                                        |                                     | December 23 (F) for Dec 24 (S)  |
| Christmas Day                                                        | December 26 (M)<br>for Dec 25 (SU)  |                                 |
| New Year's Eve                                                       |                                     | December 30 (F) for Dec 31 (S)  |
| New Year's Day                                                       | January 2 (M) for<br>January 1 (SU) |                                 |
| Martin Luther King, Jr. Day                                          | January 16 (M)                      |                                 |
| Lincoln Day                                                          | February 17 (F)                     |                                 |
| Washington Day                                                       | February 20 (M)                     |                                 |
| Cesar Chavez Day                                                     |                                     | March 31 (F)                    |
| Friday of Spring Break                                               |                                     | March 30 (Th) for March 31 (F)  |
| Spring Break                                                         |                                     | March 27 (M) – April 2 (S)      |
| Memorial Day                                                         | May 29 (M)                          |                                 |
| Juneteenth                                                           |                                     | June 19 (M)                     |
| Independence Day                                                     | July 4 (T)                          |                                 |