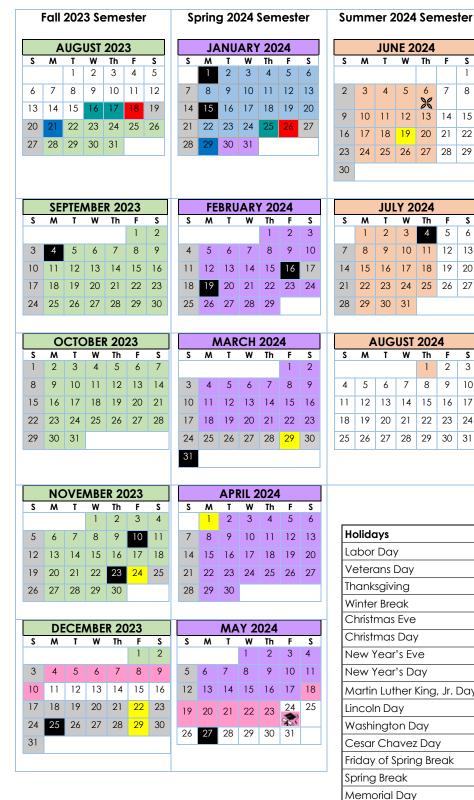

## **Southwestern Community College District** 2023-2024 Academic Year Calendar

| EALL 0002: Assessed 01   December 10            |       |                  |  |  |
|-------------------------------------------------|-------|------------------|--|--|
| FALL 2023: August 21 – December 10<br>Flex Days |       | August 16,17     |  |  |
| Flex Day/Opening Day                            |       | August 18        |  |  |
| First Day of Classes                            |       | August 21        |  |  |
| Finals Week                                     |       | December 4-10    |  |  |
| JANUARY INTERSESSION: January 2                 | – Jan |                  |  |  |
| SPRING 2024: January 29 – May 24                |       | ,                |  |  |
| Flex Days                                       |       | January 25       |  |  |
| Flex Day/Opening Day                            |       | January 26       |  |  |
| First Day of Classes                            |       | January 29       |  |  |
| Finals Week                                     |       | May 18-24        |  |  |
| Commencement                                    |       | May 24           |  |  |
| SUMMER 2024: June 3 – August 1                  |       |                  |  |  |
| Nine-week Session                               |       | June 3 – August  |  |  |
| Eight-week Session                              |       | June 10 - Augus  |  |  |
| Six-week Session                                |       | June 3 – July 11 |  |  |
| No Classes                                      |       |                  |  |  |
| State Mandated Holidays                         |       |                  |  |  |
| District Holiday                                |       |                  |  |  |
| Classified Staff Development Day                | ×     |                  |  |  |

| NUMBER OF INSTRUCTIONAL DAYS      |    |    |    |    |    |     |       |
|-----------------------------------|----|----|----|----|----|-----|-------|
|                                   | М  | T  | W  | Th | F  | S   | Total |
| Fall 2023                         | 15 | 16 | 16 | 15 | 14 | 15  | 91    |
| Spring 2024                       | 14 | 16 | 16 | 16 | 15 | 14  | 91    |
| TOTAL                             |    |    |    |    |    |     | 182   |
| FIXED FLEX DAYS                   |    |    |    |    |    |     |       |
| Fall 2023                         |    |    |    |    |    | 3   |       |
| Spring 2024                       |    |    |    |    | 2  |     |       |
| TOTAL                             |    |    |    |    |    |     | 5     |
| TOTAL INSTRUCTIONAL AND FLEX DAYS |    |    |    |    |    | 187 |       |

| Holidays                    | State Mandated   | Declared by SWC District         |
|-----------------------------|------------------|----------------------------------|
| Labor Day                   | September 4 (M)  |                                  |
| Veterans Day                | November 10 (F)  |                                  |
| Thanksgiving                | November 23 (Th) | November 24 (F)                  |
| Winter Break                |                  | December 18 (M) – January 1 (M)  |
| Christmas Eve               |                  | December 22 (F) for Dec. 24 (SU) |
| Christmas Day               | December 25 (M)  |                                  |
| New Year's Eve              |                  | December 29 (F) for Dec. 31(SU)  |
| New Year's Day              | January 1 (M)    |                                  |
| Martin Luther King, Jr. Day | January 15 (M)   |                                  |
| Lincoln Day                 | February 16 (F)  |                                  |
| Washington Day              | February 19 (M)  |                                  |
| Cesar Chavez Day            |                  | April 1 (M) for March 31 (SU)    |
| Friday of Spring Break      |                  | March 29                         |
| Spring Break                |                  | March 25 (M) – April 1 (M)       |
| Memorial Day                | May 27 (M)       |                                  |
| Juneteenth                  |                  | June 19 (W)                      |
| Independence Day            | July 4 (Th)      |                                  |