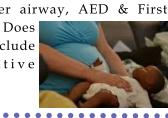

# Pediatric Safety & CPR

An 8-hour course appropriate for daycare providers, teachers or anyone requiring certification in Adult, Child and Infant CPR, obstructer airway, AED & First

Aid. Does not include Preventive Health.