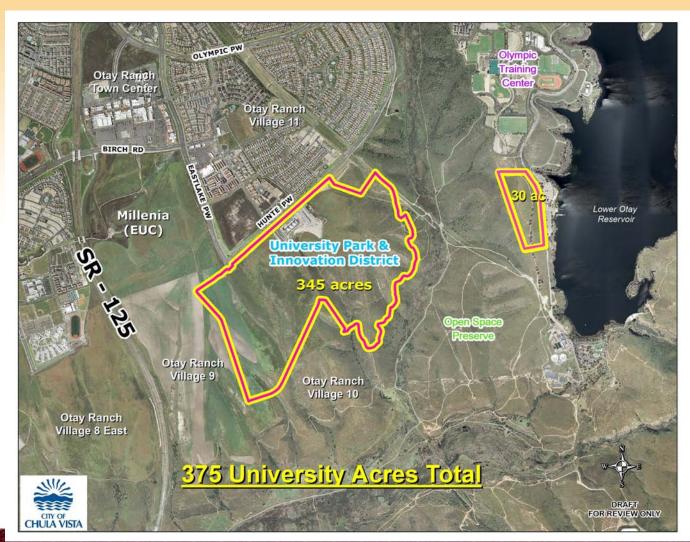

What's Ahead

#### CHULA VISTA CAMPUS PROGRAM OF WORK

- Wellness Center / Gymnasium
- (2) Performing Arts and Cultural Center Complex (PACCC)
- (3) Student Union Complex
- Math / Science Building
- (5) Planetarium / Exhibit Hall / Large Lecture
- 6 Fine Arts / Gallery
- (7) Business, CIS & Communications
- (7a) Administration Building
- 8 IT / Central Services
- 1600's Repurposing
- (10) Journalism
- Student Services
- (12) Academic Success Center
- Building 420 Remodel
- (14) Security Complex
- (15) Parking Structure
- (16) Maintenance & Operations
- (17) Automotive
- 18 Fields & Support Structures
- New Construction
- Repurposed for New Use
- Existing Building



# Corner Lot-Wellness Center





## **MC** Corner Lot-Wellness Center



# San Ysidro Expansion







#### On the Horizon