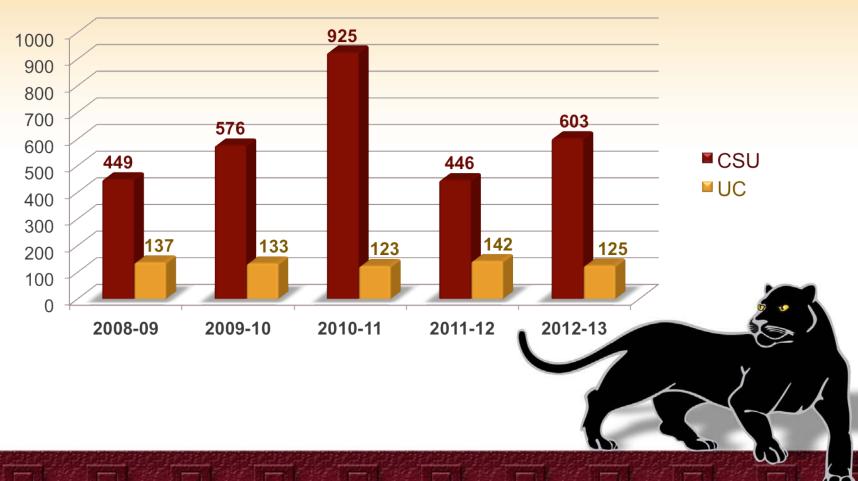

# Southwestern College:

On the Move

Presentation to McMillin Realty Leadership Symposium October 2, 2014



#### **Current Locations**



- Southwestern College was founded in 1961
- Main Campus in Chula Vista
- Higher Education
   Centers in National
   City, San Ysidro and
   Otay Mesa.
- Crown Cove Aquatic
   Center in Coronado



#### **Student Enrollment**

(Headcount)

Spring (as of Opening Day)
Fall (as of Opening Day)





#### Student Success Update

Transfers to CSU and UC

2008-09 to 2012-13





# Associate Degree for Transfer



- 18 degrees approved
- 4 in the pipeline
- Guaranteed admission to the CSU system





#### Senate Bill 850

- Baccalaureate degrees to meet workforce demand
- Pilot program for 15 community college districts
- Need to produce an additional 60,000 baccalaureate degrees annually
- Signed into law by Gov. Brown



#### **Student Success**

**Completion Rate Goals** 





#### Proposition R – Phase I

#### **Central Plant**



- 6,000 square feet
- Two chillers, two cooling towers, 4 boilers, 13 pumps
- Chilling capacity of 1,500 tons





### Proposition R – Phase I

Fieldhouse Classroom Building



 Visitors during fieldhouse construction: more than 500

Artificial turf: 1 million gallons water saved annually



### Proposition R – Phase I

**Solar Pr