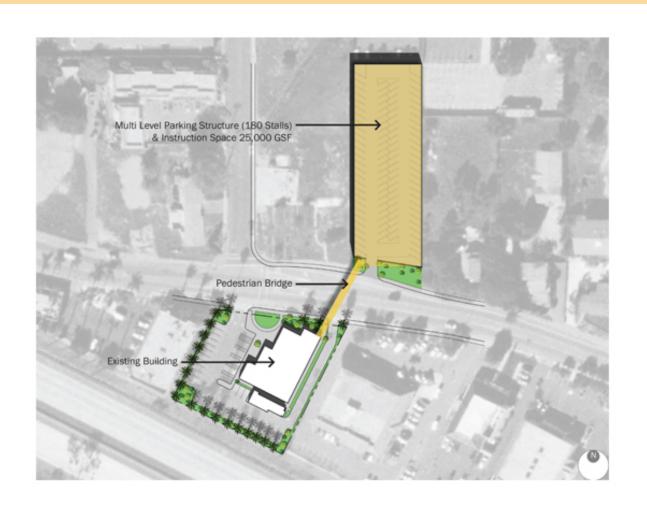

Business Center





#### What's Ahead

#### CHULA VISTA CAMPUS PROGRAM OF WORK

- Wellness Center / Gymnasium
- (2) Performing Arts and Cultural Center Complex (PACCC)
- (3) Student Union Complex
- Math / Science Building
- (5) Planetarium / Exhibit Hall / Large Lecture
- 6 Fine Arts / Gallery
- (7) Business, CIS & Communications
- (7a) Administration Building
- 8 IT / Central Services
- 1600's Repurposing
- (10) Journalism
- Student Services
- (12) Academic Success Center
- Building 420 Remodel
- (14) Security Complex
- (15) Parking Structure
- (16) Maintenance & Operations
- (17) Automotive
- 18 Fields & Support Structures
- New Construction
- Repurposed for New Use
- Existing Building



# Corner Lot-Wellness Center





## **MC** Corner Lot-Wellness Center



# San Ysidro Expansion







#### On the Horizon