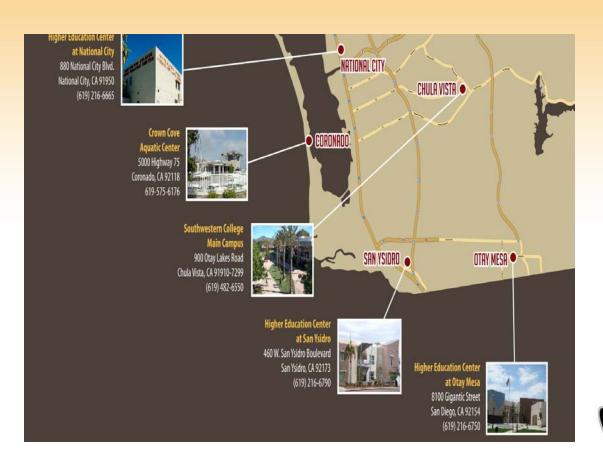

#### **Current Locations**

- Southwestern College was founded in 1961
- Main Campus in Chula Vista
- Higher Education
   Centers in National
   City, San Ysidro and
   Otay Mesa.
- Crown Cove Aquatic
   Center in Coronado