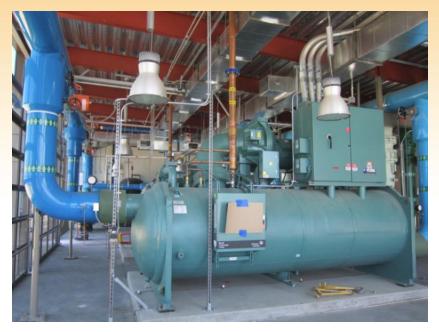

#### **Central Plant**

- 6,000 square feet
- Two chillers, two cooling towers, 4 boilers, 13 pumps
- Chilling capacity of 1,500 tons