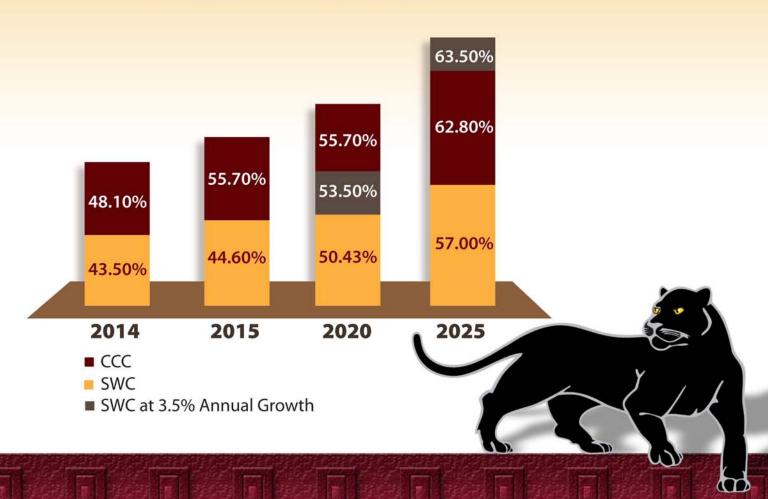

rrent Locations**



- Southwestern College was founded in 1961
- Main Campus in Chula Vista
- Higher Education
   Centers in National
   City, San Ysidro and
   Otay Mesa.
- Crown Cove Aquatic
   Center in Coronado



#### **Student Enrollment**

(Headcount)

Spring (as of Opening Day)
Fall (as of Opening Day)





#### Student Success Update

Transfers to CSU and UC

2008-09 to 2012-13





# Associate Degree for Transfer



- 18 degrees approved
- 4 in the pipeline
- Guaranteed admission to the CSU system





#### Senate Bill 850

- Baccalaureate degrees to meet workforce demand
- Pilot program for 15 community college districts
- Need to produce an additional 60,000 baccalaureate degrees annually
- Signed into law by Gov. Brown



#### **Student Success**

**Completion Rate Goals** 





#### Proposition R – Phase I

#### **Central Plant**



- 6,000 square feet
- Two chillers, two cooling towers, 4 boilers, 13 pumps
- Chilling capacity of 1,500 tons





### Proposition R – Phase I

Fieldhouse Classroom Building



 Visitors during fieldhouse construction: more than 500

Artificial turf: 1 million gallons water saved annually



### Proposition R – Phase I

**Solar Project** 



\$600,000 annual energy savings









### **National City Expansion**



- 4 science labs
- Community room
- Med Op Clinic
- Business Center





#### What's Ahead

#### CHULA VISTA CAMPUS PROGRAM OF WORK

- Wellness Center / Gymnasium
- (2) Performing Arts and Cultural Center Complex (PACCC)
- (3) Student Union Complex
- Math / Science Building
- (5) Planetarium / Exhibit Hall / Large Lect