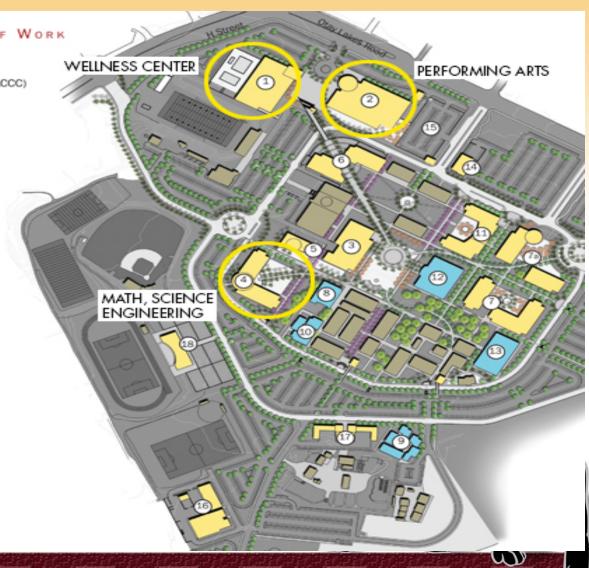

#### CHULA VISTA CAMPUS PROGRAM OF WORK

- Wellness Center / Gymnasium
- (2) Performing Arts and Cultural Center Complex (PACCC)
- (3) Student Union Complex
- Math / Science Building
- (5) Planetarium / Exhibit Hall / Large Lecture
- 6 Fine Arts / Gallery
- (7) Business, CIS & Communications
- (7a) Administration Building
- 8 IT / Central Services
- 1600's Repurposing
- (10) Journalism
- Student Services
- (12) Academic Success Center
- Building 420 Remodel
- (14) Security Complex
- (15) Parking Structure
- (16) Maintenance & Operations
- (17) Automotive
- 18 Fields & Support Structures
- New Construction
- Repurposed for New Use
- Existing Building