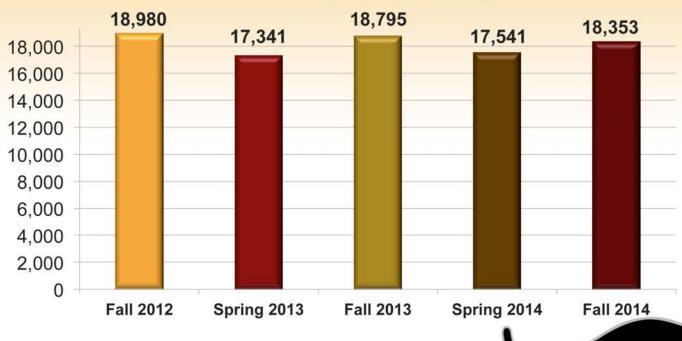

#### **Student Enrollment**

(Headcount)

Spring (as of Opening Day)
Fall (as of Opening Day)