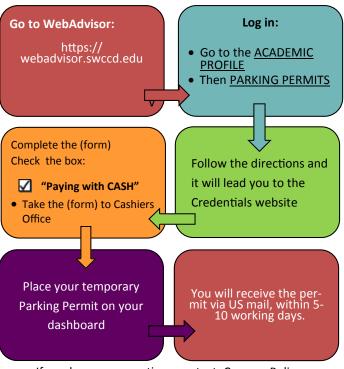

#### Cash Only?

If you want to pay cash or check you can use the designated computers at the Higher Educations Center in National City, Otay Mesa and San Ysidro or in the Cesar Chavez building at the Campus in Chula Vista. You will order your parking permit

online and then, pay at Cashiers. Your parking permit will arrive in the mail.

## On-campus purchase with **CASH**

**NOTE:** You will only be able to pay with cash when you purchase your Parking Permit using designated computers (Chula Vista, HC at San Ysidro, National City or Otay Mesa)