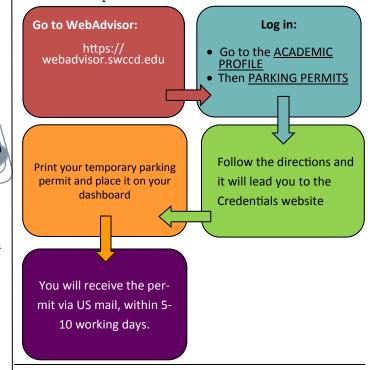

# SWC Student Parking Permit Online process – Fall 2015

Students can purchase their parking permit online by using WebAdvisor. All you need is your license plate number and a credit card. Parking Permits will not be available for purchase in the Cashier's Office.

Beginning August 3, students will be able to go online to order their parking permits When you order your parking permit, download and print your temporary permit that is valid for 10 days (if you do this 5 days before the semester starts). Your permanent semester permit will be sent to you by US mail otherwise.

anent y US r pur-

You cannot exchange the permit after purchase. There will be no refunds. Permits are not valid in metered spaces.

Students are encouraged to order their parking permits early in order to have their permanent semester permits no later than Monday September 7, 2015.

Online purchase with a **CREDIT CARD** 