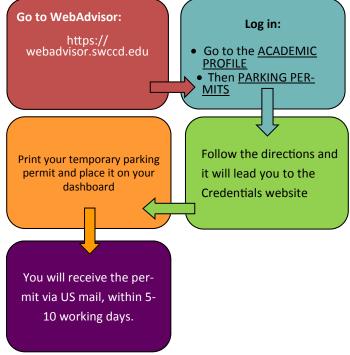

Online purchase with a **CREDIT CARD** 

Beginning May 3rd, students will be able to go online to order their parking permits When you order your parking permit, download and print your temporary permit that is valid for 10 days (if you do this 5 days before the semester starts). Your permanent semester permit will be sent to you by US mail otherwise.

permit online and then, pay at Cashiers. Your parking permit will arrive in the mail.