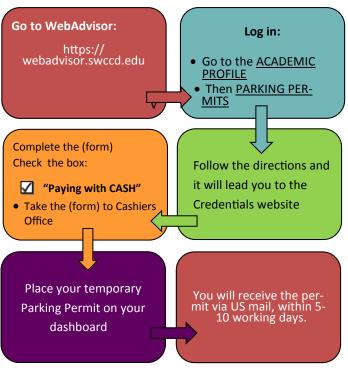

## On-campus purchase with **CASH**

**NOTE:** You will only be able to pay with cash when you purchase your Parking Permit using designated computers (Chula Vista, HC at San Ysidro, National City or Otay Mesa)

#### Cash Only?

If you want to pay cash or check you can use the designated computers at the Higher Educations Center in National City, Otay Mesa and San Ysidro or in the Cesar Chavez building at the Campus in Chula Vista. You will order your parking

permit online and then, pay at Cashiers. Your parking permit will arrive in the mail.