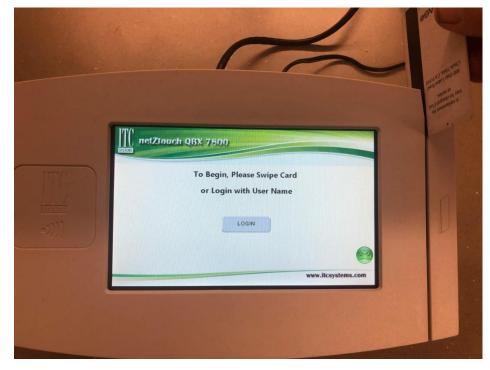

# Visit the Printer you selected and log in

6. At the print release station, login by swiping your SWC Student ID card with the magnetic strip facing to the left (see image), or by tapping the Login Button\_and then typing in your MySWC User Name and Password