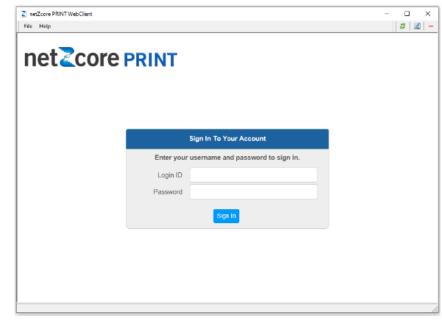

### Logging into your SWC Print Account

4. Next, enter your Southwestern College MySWC Login ID and your MySWC <u>Password.</u> For **Guest Users**: enter your guest User Name and password after creating your account. To do this, view the "SWC Guest User Guide for Printing." Click **Sign In** 

5. If successful, you will see this screen. If not, please enter your correct MySWC User Name and Password.

| e Help    |                                            |       |          |        |                           |                  | ) # I 🗹                              |
|-----------|--------------------------------------------|-------|----------|--------|---------------------------|------------------|--------------------------------------|
| ietZo     | CORE PRINT                                 |       |          |        |                           |                  |                                      |
|           |                                            |       |          |        |                           |                  | Logout                               |
|           |                                            |       |          |        |                           |                  | 🙎 jotoole                            |
|           |                                            | My    | Print Jo | bs     | My A                      | count            |                                      |
| Print Job | s                                          |       |          |        |                           |                  | Account Summary                      |
| Docu      | iment Title                                | Pages | Copies   | Cost   | Print Queue               | Submitted        | Account jotoole                      |
|           | osoft Word - Student_Prin<br>ructions.docx | 1     | 1        | \$0.00 | CV-ASC-Printer-<br>One-BW | 08/26<br>03:14PM | Purse PRINT CASH<br>Available \$0.10 |
| ay at St  | ation Cancel jobs                          |       |          |        |                           |                  | Transaction Summary                  |
|           |                                            |       |          |        |                           |                  | Total \$0.00                         |
|           |                                            |       |          |        |                           |                  | Print 0 Pages                        |