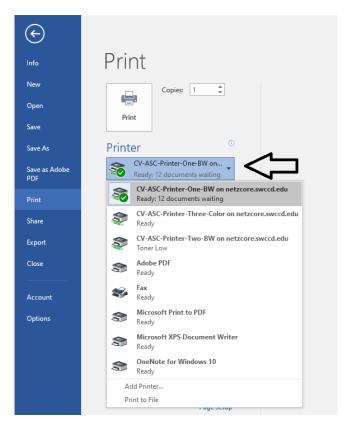

#### Getting Started

- **1.** Select the print menu option in your application, a print dialog box appears (similar to the image below).
- 2. Under the Printer pulldown box, note the default printer. Your print job will be sent to this printer unless you change it. The options will vary based on the lab you are in. If you want color printing, make sure to select the color printer in the dropdown menu.

**3.** Once you have selected the desired printer and any other options, click the Print button