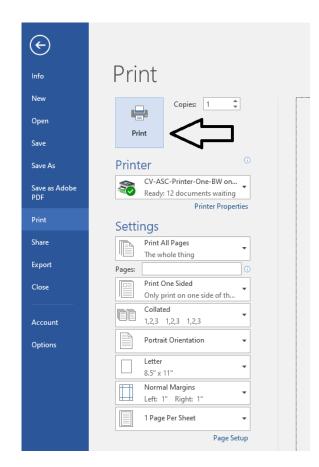

#### Getting Started

- **1.** Select the print menu option in your application, a print dialog box appears (similar to the image below).
- 2. Under the Printer pulldown box, note the default printer. Your print job will be sent to this printer unless you change it. The options will vary based on the lab you are in. If you want color printing, make sure to select the color printer in the dropdown menu.

**3.** Once you have selected the desired printer and any other options, click the Print button