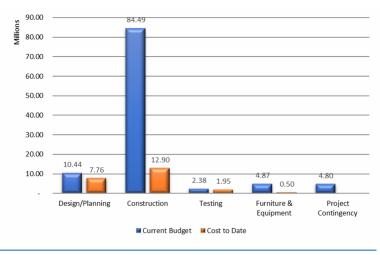

oordinates | Chula Vista (Main) Campus<br>32.64031720, -116.995442 |                                                                                                                                                                                                                                                                                                                                                                                                                       |                                                                                   |                     |                      |



### **Project Features**

- Interdisciplinary Classrooms
- Lecture Rooms
- Active Classrooms
- Labs
- Faculty Offices
- Support Space

# Project Site Plan



### Project Budget Distribution



#### SWC PROJECT PROFILE