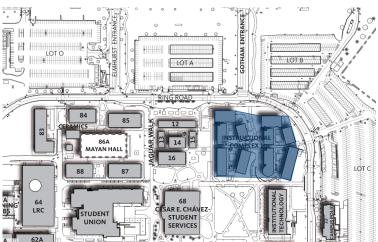

| <b>Site Detail</b><br>Campus<br>Coordinates | Chula Vista (Main) Campus<br>32.64031720, -116.995442 |                                                                                                                                                                                                                                                                                                                                                                                                                       |                                                                                   |                     |                      |



### **Project Features**

- Interdisciplinary Classrooms
- Lecture Rooms
- Active Classrooms
- Labs
- Faculty Offices
- Support Space

# Project Site Plan



### Project Budget Distribution



#### SWC PROJECT PROFILE