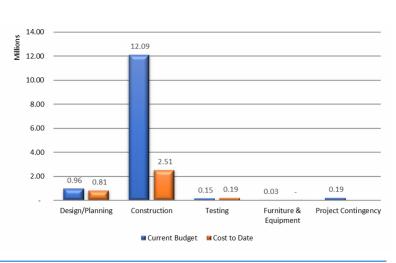

-----------------------|---------------------|----------------------|
| Fall 2019  | Spring 2022           | Spring 2024         | Spring 2024          |

# **Project Insight**

229 Days

The Tennis Center project consists of the demolition of existing grounds buildings, relocation of existing solar photovoltaic array structures and construction of new single-story sports facility building and ten (10) new tennis courts. Project scope also includes new hardscape and landscape improvements for access to all new courts and building.





## **Project Features**

- New clubhouse with team room
- Accessible restrooms
- Sprots medicine spaces
- Coach's office
- Ten (10) Tennis Courts
- Spectator Seating
- Upgraded court lighting

#### **Project Site Plan**



# **Project Budget Distribution**