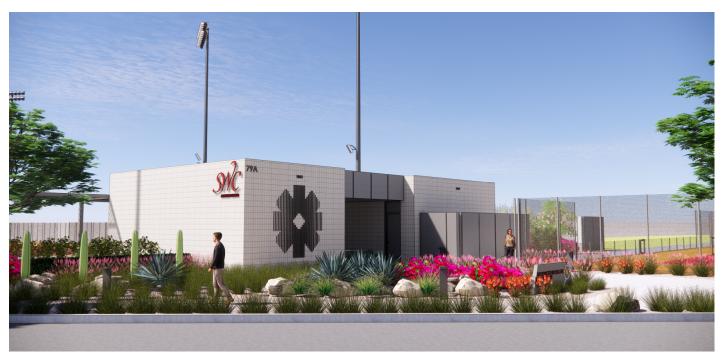

# **Project Insight**

229 Days

The Tennis Center project consists of the demolition of existing grounds buildings, relocation of existing solar photovoltaic array structures and construction of new single-story sports facility building and ten (10) new tennis courts. Project scope also includes new hardscape and landscape improvements for access to all new courts and building.

## **Project Features**

- New clubhouse with team room
- Accessible restrooms
- Sprots medicine spaces
- Coach's office
- Ten (10) Tennis Courts
- Spectator Seating
- Upgraded court lighting