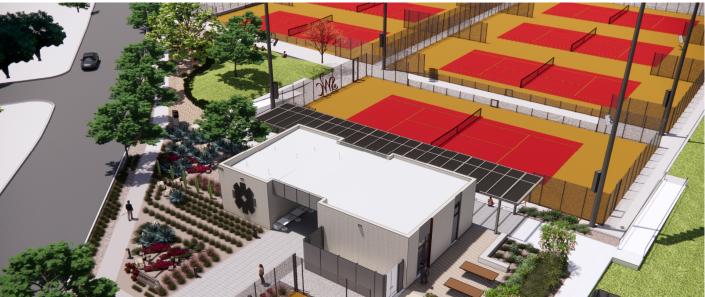

# **Project Insight**

229 Days

The Tennis Center project consists of the demolition of existing grounds buildings, relocation of existing solar photovoltaic array structures and construction of new single-story sports facility building and ten (10) new tennis courts. Project scope also includes new hardscape and landscape improvements for access to all new courts and building.

## **Project Features**

- New clubhouse with team room
- Accessible restrooms
- Sprots medicine spaces
- Coach's office
- Ten (10) Tennis Courts
- Spectator Seating
- Upgraded court lighting