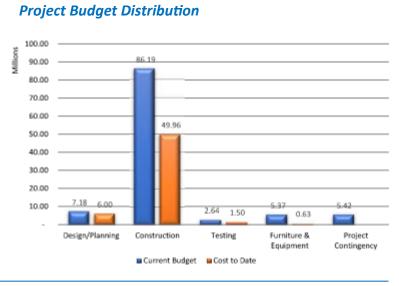

## SWC PROJECT PROFILE

|                         | Project Overview             |                                    | Project Schedule                                                                                                                                                                                                                                                                                                                                                                                                                                                                                                                                                                                                                                                                         |                                                                                    |                     |                      |
|-------------------------|------------------------------|------------------------------------|------------------------------------------------------------------------------------------------------------------------------------------------------------------------------------------------------------------------------------------------------------------------------------------------------------------------------------------------------------------------------------------------------------------------------------------------------------------------------------------------------------------------------------------------------------------------------------------------------------------------------------------------------------------------------------------|------------------------------------------------------------------------------------|---------------------|----------------------|
|                         | Current Status /Phase        | Construction                       | Programming Complete                                                                                                                                                                                                                                                                                                                                                                                                                                                                                                                                                                                                                                                                     | Design and DSA Finish                                                              | Construction Finish | FFE & Move-In Finish |
| INSTRUCTIONAL COMPLEX 1 | Construction Type            | New Construction                   | Spring 2020                                                                                                                                                                                                                                                                                                                                                                                                                                                                                                                                                                                                                                                                              | Spring 2022                                                                        | Winter 2025         | Spring 2025          |
|                         | Gross Square Footage         | 113,801                            |                                                                                                                                                                                                                                                                                                                                                                                                                                                                                                                                                                                                                                                                                          |                                                                                    |                     |                      |
|                         | Division of State Architect  | 04-120602                          | Project Insight                                                                                                                                                                                                                                                                                                                                                                                                                                                                                                                                                                                                                                                                          |                                                                                    |                     |                      |
|                         | Construction Method          | Construction Manager at Risk (CMR) | Instructional Building 1 will provide a highl                                                                                                                                                                                                                                                                                                                                                                                                                                                                                                                                                                                                                                            | ly effective general use instructional space that includes a range of teaching and |                     |                      |
|                         | Project Life-Span            | 1162 Days                          | learning spaces including lecture classrooms, active classrooms for hands-on learning, and spaces for peer to peer collabora-<br>tion and instructional project work. Class labs that support specific academic programs will be coordinated as Areas of Study in<br>support of the Guided Pathways Initiative. Faculty offices and support space will be included, and organized to support these<br>Areas of Study.<br>In addition, instructional space will be shared with a University Center, creating an efficient use space for both the District and<br>various 4-year university programs.<br>This facility will be located were the 200 and 300 buildings are currently sited. |                                                                                    |                     |                      |
|                         | Project Financials           |                                    |                                                                                                                                                                                                                                                                                                                                                                                                                                                                                                                                                                                                                                                                                          |                                                                                    |                     |                      |
|                         | Funded By                    | Measure Z                          |                                                                                                                                                                                                                                                                                                                                                                                                                                                                                                                                                                                                                                                                                          |                                                                                    |                     |                      |
|                         | Programmed Budget            | \$96,033,671                       |                                                                                                                                                                                                                                                                                                                                                                                                                                                                                                                                                                                                                                                                                          |                                                                                    |                     |                      |
|                         | Current Budget               | \$106,806,030                      |                                                                                                                                                                                                                                                                                                                                                                                                                                                                                                                                                                                                                                                                                          |                                                                                    |                     |                      |
|                         | Expenditures to Date         | \$58,493,844                       |                                                                                                                                                                                                                                                                                                                                                                                                                                                                                                                                                                                                                                                                                          |                                                                                    |                     |                      |
|                         | Project Teams                |                                    |                                                                                                                                                                                                                                                                                                                                                                                                                                                                                                                                                                                                                                                                                          |                                                                                    |                     |                      |
|                         | Architect                    | Gensler                            |                                                                                                                                                                                                                                                                                                                                                                                                                                                                                                                                                                                                                                                                                          |                                                                                    |                     |                      |
|                         | Structural Engineer          | Syska Hennessy Group               |                                                                                                                                                                                                                                                                                                                                                                                                                                                                                                                                                                                                                                                                                          |                                                                                    |                     |                      |
|                         | Civil Engineer               | NV5 Global                         |                                                                                                                                                                                                                                                                                                                                                                                                                                                                                                                                                                                                                                                                                          |                                                                                    |                     |                      |
|                         | Electrical Engineer          | Syska Hennessy Group               |                                                                                                                                                                                                                                                                                                                                                                                                                                                                                                                                                                                                                                                                                          |                                                                                    |                     |                      |
|                         | Mechanical Engineer          | Syska Hennessy Group               |                                                                                                                                                                                                                                                                                                                                                                                                                                                                                                                                                                                                                                                                                          |                                                                                    |                     |                      |
|                         | SWC Project Manager          | Victoria Inniss                    |                                                                                                                                                                                                                                                                                                                                                                                                                                                                                                                                                                                                                                                                                          |                                                                                    |                     |                      |
|                         | Construction Manager         | Rudolph & Sletten                  |                                                                                                                                                                                                                                                                                                                                                                                                                                                                                                                                                                                                                                                                                          | INVERSION INVERSION                                                                | TYCENTER            |                      |
|                         | DSA Inspector                | TYR, Inc.                          |                                                                                                                                                                                                                                                                                                                                                                                                                                                                                                                                                                                                                                                                                          |                                                                                    |                     |                      |
|                         | <b>Site Detail</b><br>Campus | Chula Vista (Main) Campus          |                                                                                                                                                                                                                                                                                                                                                                                                                                                                                                                                                                                                                                                                                          |                                                                                    |                     |                      |
|                         | Coordinates                  | 32.64031720, -116.995442           |                                                                                                                                                                                                                                                                                                                                                                                                                                                                                                                                                                                                                                                                                          |                                                                                    |                     |                      |