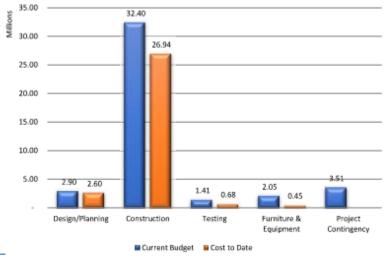

|
|                              | Site Detail                 |                              |                                                                                                                                                                                                                                                                                                                                                                    |                       |                     |                      |

Campus Coordinates

SOUTHWESTERN COLLEGE

Chula Vista (Main) Campus 32.637314, -116.998602

#### **Project Features**

- Learning Core
- Main Entrance
- Bus Drop Off
- Visitor Parking
- Maintenance Yard

#### **Project Site Plan**



## Project Budget Distribution



### SWC PROJECT PROFILE

SWC Bond Program Management