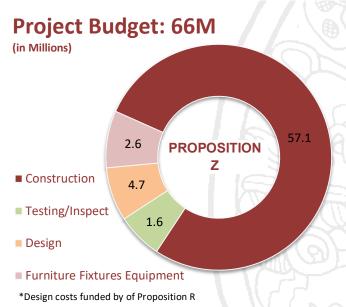

## **PERFORMING ARTS CENTER**

The Performing Arts Center is currently in its design phase. The PAC will be situated on the northeastern portion of the Southwestern College Main Campus. In addition to serving the students, this facility may be used to accommodate the community, host public events and cultural engagements. The PAC is planned to be designed to achieve LEED Silver Certification.