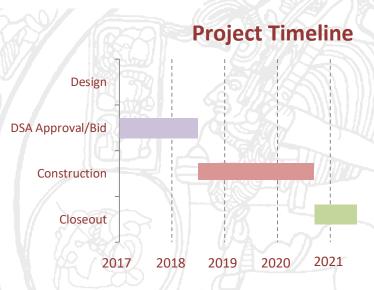

## **PERFORMING ARTS CENTER**

The Performing Arts Center is currently in its design phase. The PAC will be situated on the northeastern portion of the Southwestern College Main Campus. In addition to serving the students, this facility may be used to accommodate the community, host public events and cultural engagements. The PAC is planned to be designed to achieve LEED Silver Certification.