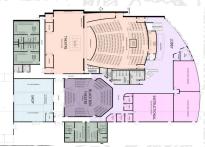

- Gross Floor Area: 41,384 SF
- 500-Seat Theatre Auditorium & Stage
- 170-Seat Black Box Theater
- Dance Instruction and Performance Stage Craft/Prop Construction Area
- Performing Arts Classroom
- Audience Support