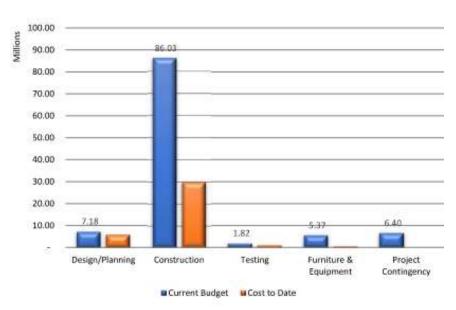

## **BUDGET & FINANCIAL**

**PROJECT OVERVIEW** 

**Facilities Vision Plan:** 

| Program Funding:   | Bond Measure Z |  |
|--------------------|----------------|--|
| Programmed Budget: | 93,604,058     |  |
| Current Budget:    | 101,271,108    |  |
| Expenditures:      | 34,712,702     |  |

### **BUDGET & EXPENDITURES**