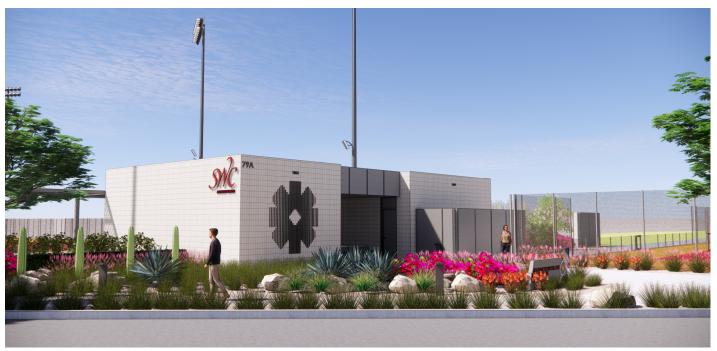

## **Project Insight**

1284 Days

The Tennis Center project consists of the demolition of existing grounds buildings, relocation of existing solar photovoltaic array structures and construction of new single-story sports facility building and ten (10) new tennis courts. Project scope also includes new hardscape and landscape improvements for access to all new courts and building.

#### **Project Features**

- New clubhouse with team room
- Accessible restrooms
- Sprots medicine spaces
- Coach's office
- Ten (10) Tennis Courts
- Spectator Seating
- Upgraded court lighting