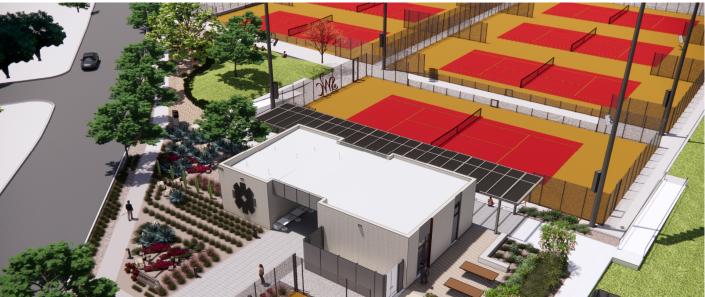

## **Project Insight**

1284 Days

The Tennis Center project consists of the demolition of existing grounds buildings, relocation of existing solar photovoltaic array structures and construction of new single-story sports facility building and ten (10) new tennis courts. Project scope also includes new hardscape and landscape improvements for access to all new courts and building.

#### **Project Features**

- New clubhouse with team room
- Accessible restrooms
- Sprots medicine spaces
- Coach's office
- Ten (10) Tennis Courts
- Spectator Seating
- Upgraded court lighting