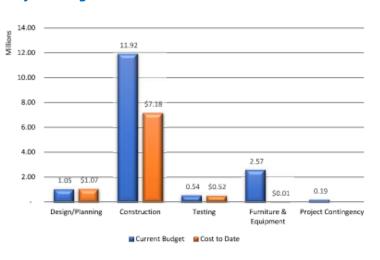

---------------------|---------------------|----------------------|
| Fall 2019  | Spring 2022           | Fall 2024           | Fall 2024            |

## **Project Insight**

1284 Days

The Tennis Center project consists of the demolition of existing grounds buildings, relocation of existing solar photovoltaic array structures and construction of new single-story sports facility building and ten (10) new tennis courts. Project scope also includes new hardscape and landscape improvements for access to all new courts and building.





#### **Project Features**

- New clubhouse with team room
- Accessible restrooms
- Sprots medicine spaces
- Coach's office
- Ten (10) Tennis Courts
- Spectator Seating
- Upgraded court lighting

## **Project Site Plan**



# **Project Budget Distribution**